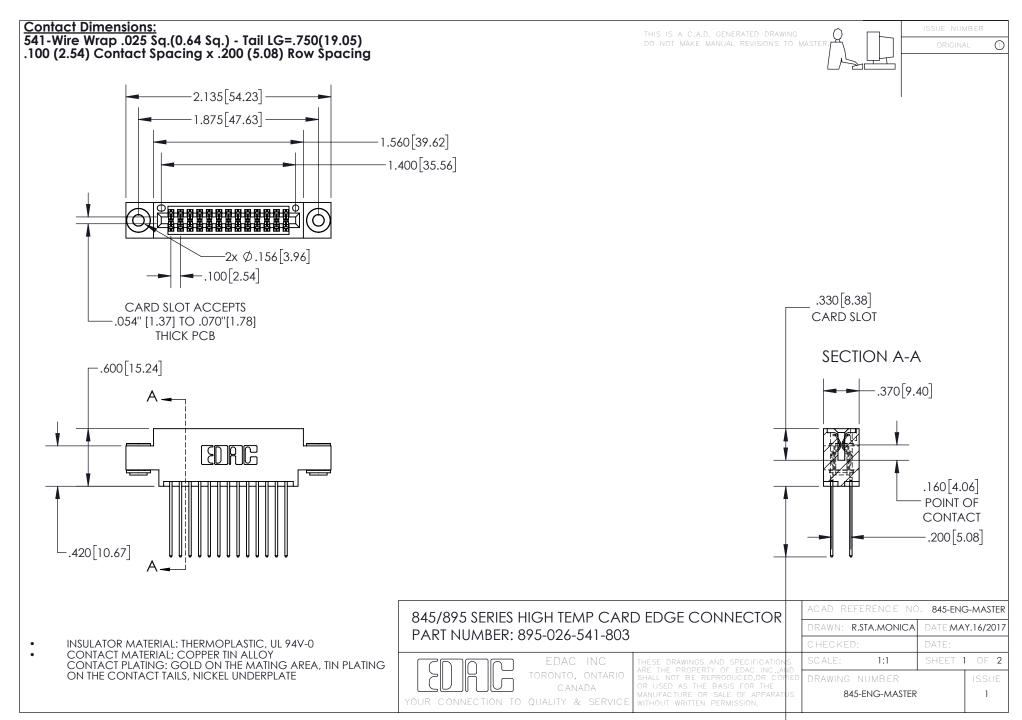

INSULATOR MATERIAL: THERMOPLASTIC POLYESTER, UL 94V-0 DAP MATERIAL AVAILABLE UPON REQUEST

**Contact Code 558** 

CONTACT MATERIAL; COPPER ALLOY CONTACT PLATING: GOLD ON THE MATING AREA, TIN PLATING ON THE CONTACT TAILS, NICKEL UNDERPLATE

## 845/895 SERIES HIGH TEMP CARD EDGE CONNECTOR CONTACT CODE 555,556,558,559,560 DIMENSIONS

YOUR CONNECTION TO QUALITY & SERVICE

Contact Code 559

|   | ACAD REFERENCE NO. 845-ENG-MASTER |                  |  |
|---|-----------------------------------|------------------|--|
|   | DRAWN: R.STA.MONICA               | DATE:MAY.16/2017 |  |
|   | CHECKED:                          | DATE:            |  |
|   | SCALE: 1:1                        | SHEET 2 OF 2     |  |
| D | DRAWING NUMBER                    | ISSUE            |  |