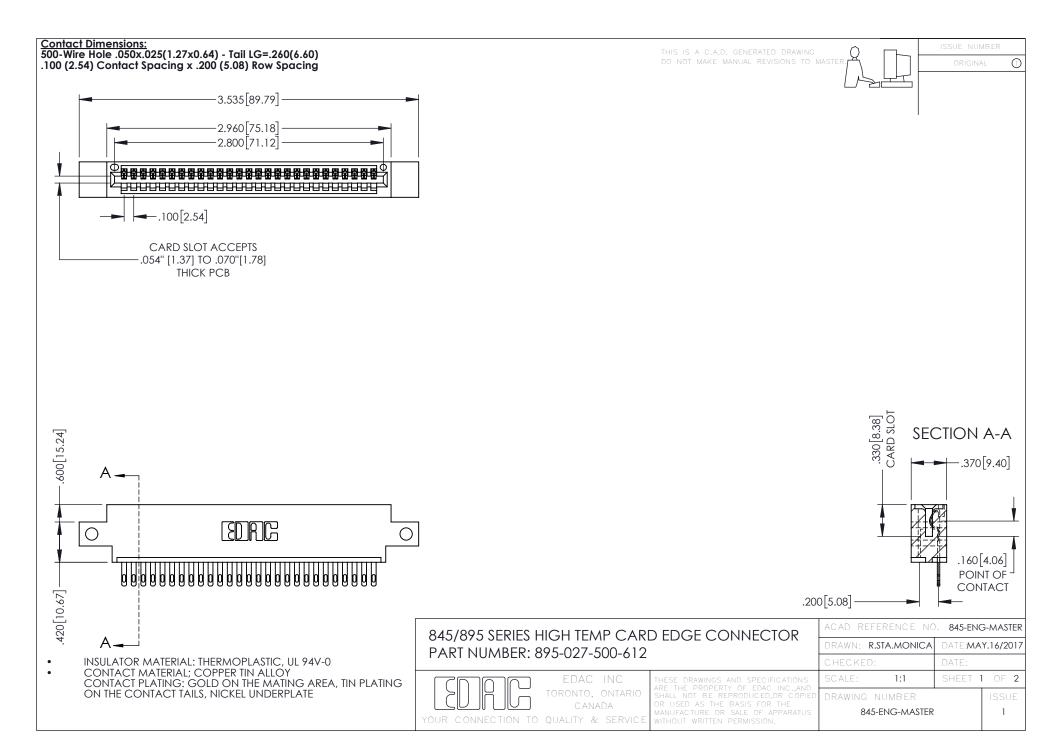

- INSULATOR MATERIAL: THERMOPLASTIC POLYESTER, UL 94V-0 DAP MATERIAL AVAILABLE UPON REQUEST
- CONTACT MATERIAL; COPPER ALLOY

**Contact Code 558** 

CONTACT PLATING: GOLD ON THE MATING AREA, TIN PLATING ON THE CONTACT TAILS, NICKEL UNDERPLATE

## 845/895 SERIES HIGH TEMP CARD EDGE CONNECTOR CONTACT CODE 555,556,558,559,560 DIMENSIONS

YOUR CONNECTION TO QUALITY & SERVICE

Contact Code 559

|   | ACAD REFERENCE NO   | . 845-ENG-MASTER |
|---|---------------------|------------------|
|   | DRAWN: R.STA.MONICA | DATE:MAY.16/2017 |
|   | CHECKED:            | DATE:            |
|   | SCALE: 1:1          | SHEET 2 OF 2     |
| D | DRAWING NUMBER      | ISSUE            |