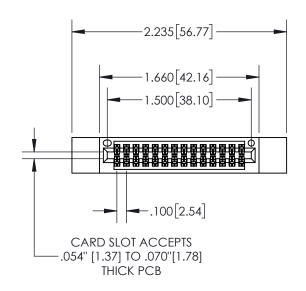

## **Contact Dimensions:**

555-Extender Board Bend (Code 500 Contacts)
See Sheet 2 for Contact Code 555, 556, 558, 559, 560 Dimensions

- 845/895 SERIES HIGH TEMP CARD EDGE CONNECTOR
- YOUR CONNECTION TO QUALITY & SERVICE

PART NUMBER: 895-028-555-512

|   | ACAD REFERENCE NO. 845-ENG-MASTER |                  |  |
|---|-----------------------------------|------------------|--|
|   | DRAWN: R.STA.MONICA               | DATE:MAY.16/2017 |  |
|   | CHECKED:                          | DATE:            |  |
|   | SCALE: 1:1                        | SHEET 1 OF 2     |  |
| ) | DRAWING NUMBER                    | ISSUE            |  |
|   | 845-ENG-MASTER                    | 1                |  |