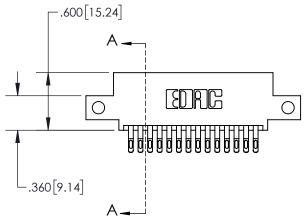

## **Contact Dimensions:**

555-Extender Board Bend (Code 500 Contacts)
See Sheet 2 for Contact Code 555, 556, 558, 559, 560 Dimensions

- 845/895 SERIES HIGH TEMP CARD EDGE CONNECTOR
- YOUR CONNECTION TO QUALITY & SERVICE

PART NUMBER: 895-028-555-512

|   | ACAD REFERENCE NO. 845-ENG-MASTER |                  |  |
|---|-----------------------------------|------------------|--|
|   | DRAWN: R.STA.MONICA               | DATE:MAY.16/2017 |  |
|   | CHECKED:                          | DATE:            |  |
|   | SCALE: 1:1                        | SHEET 1 OF 2     |  |
| ) | DRAWING NUMBER                    | ISSUE            |  |
|   | 845-ENG-MASTER                    | 1                |  |