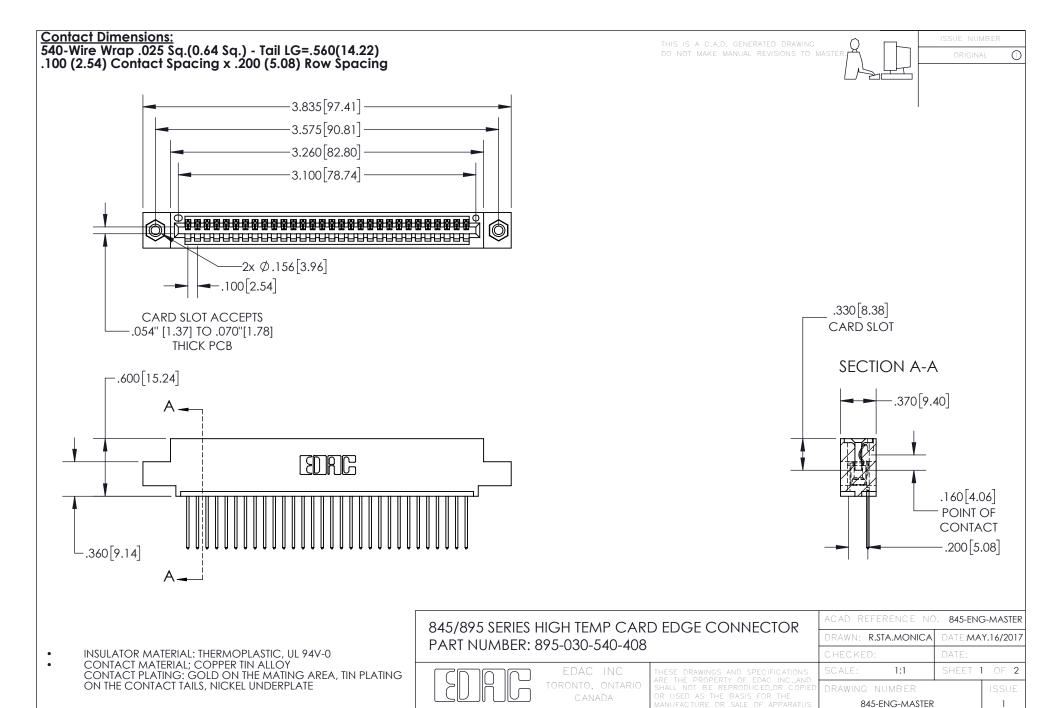

YOUR CONNECTION TO QUALITY & SERVICE

INSULATOR MATERIAL: THERMOPLASTIC POLYESTER, UL 94V-0 DAP MATERIAL AVAILABLE UPON REQUEST

**Contact Code 558** 

CONTACT MATERIAL; COPPER ALLOY CONTACT PLATING: GOLD ON THE MATING AREA, TIN PLATING ON THE CONTACT TAILS, NICKEL UNDERPLATE