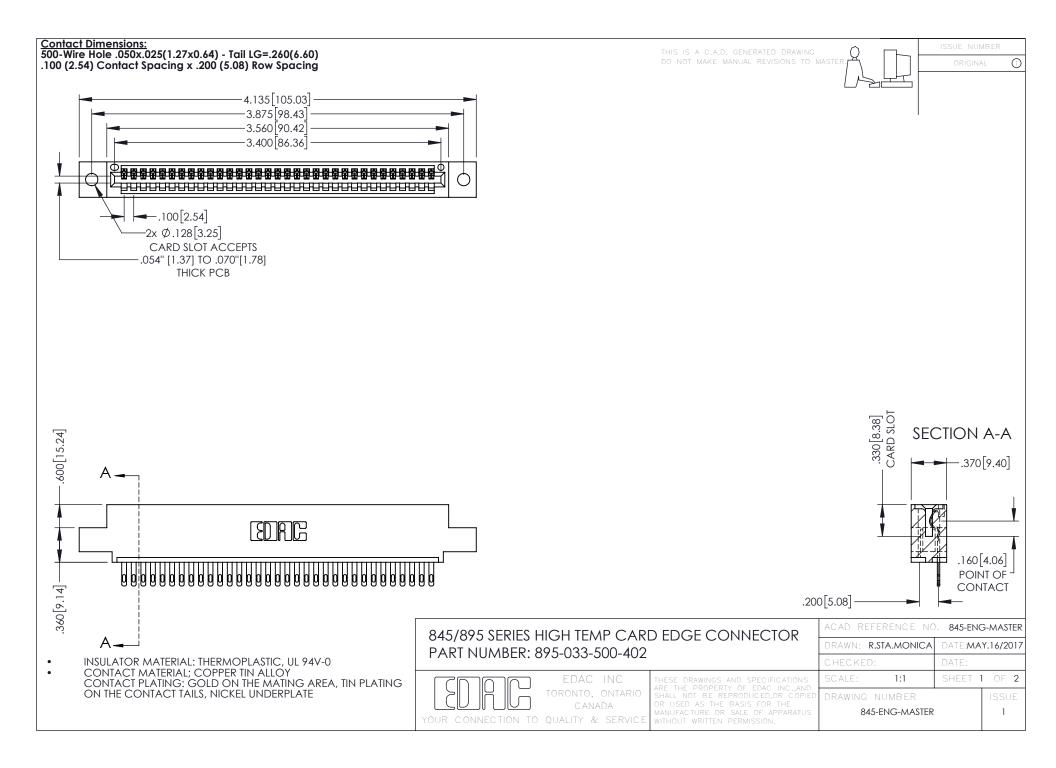

- INSULATOR MATERIAL: THERMOPLASTIC POLYESTER, UL 94V-0 DAP MATERIAL AVAILABLE UPON REQUEST
- CONTACT MATERIAL; COPPER ALLOY

**Contact Code 558** 

CONTACT PLATING: GOLD ON THE MATING AREA, TIN PLATING ON THE CONTACT TAILS, NICKEL UNDERPLATE

## 845/895 SERIES HIGH TEMP CARD EDGE CONNECTOR CONTACT CODE 555,556,558,559,560 DIMENSIONS

YOUR CONNECTION TO QUALITY & SERVICE

Contact Code 559

|   | ACAD REFERENCE NO   | . 845-ENG-MASTER |
|---|---------------------|------------------|
|   | DRAWN: R.STA.MONICA | DATE:MAY.16/2017 |
|   | CHECKED:            | DATE:            |
|   | SCALE: 1:1          | SHEET 2 OF 2     |
| D | DRAWING NUMBER      | ISSUE            |