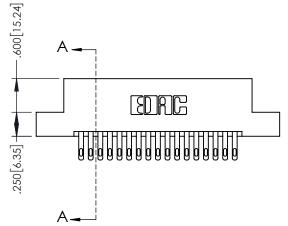

1

| .330[8.38]<br>CARD SLO | SECTION A-A      |
|------------------------|------------------|
| .33(<br>CAF            | .370[9.40]       |
| <u> </u>               |                  |
| <u> </u>               | .160[4.06]       |
|                        | POINT OF CONTACT |
| .200[5.08]————         |                  |

## 845/895 SERIES HIGH TEMP CARD EDGE CONNECTOR CONTACT CODE 555,556,558,559,560 DIMENSIONS

YOUR CONNECTION TO QUALITY & SERVICE

|   | ACAD REFERENCE NO   | . 845-ENG-MASTER |
|---|---------------------|------------------|
|   | DRAWN: R.STA.MONICA | DATE:MAY.16/2017 |
|   | CHECKED:            | DATE:            |
|   | SCALE: 1:1          | SHEET 2 OF 2     |
| D | DRAWING NUMBER      | ISSUE            |