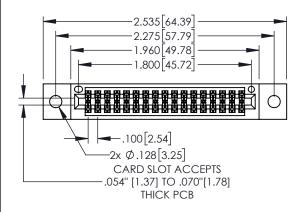

845/895 SERIES HIGH TEMP CARD EDGE CONNECTOR PART NUMBER: 895-034-500-202

| ACAD REFERENCE NO. 845-ENG-MASTER |                  |       |  |  |
|-----------------------------------|------------------|-------|--|--|
| DRAWN: R.STA.MONICA               | DATE:MAY.16/2017 |       |  |  |
| CHECKED:                          | DATE:            |       |  |  |
| SCALE: 1:1                        | SHEET 1          | OF 2  |  |  |
| DRAWING NUMBER                    |                  | ISSUE |  |  |
| 845-ENG-MASTER                    | 1                |       |  |  |