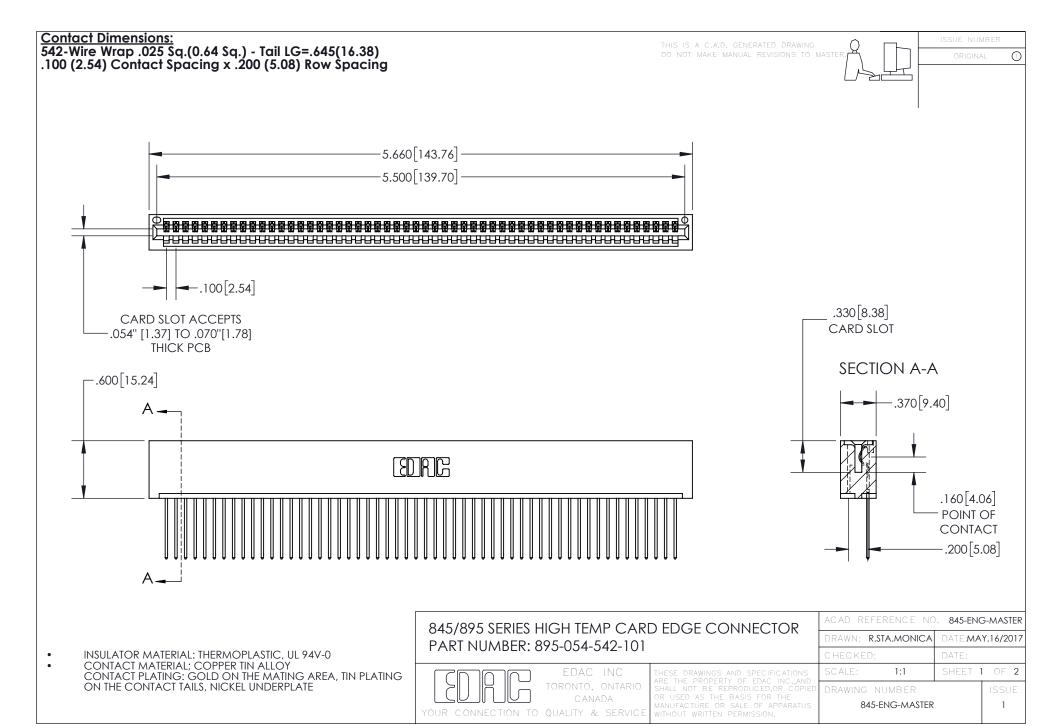

INSULATOR MATERIAL: THERMOPLASTIC POLYESTER, UL 94V-0 DAP MATERIAL AVAILABLE UPON REQUEST

**Contact Code 558** 

CONTACT MATERIAL; COPPER ALLOY CONTACT PLATING: GOLD ON THE MATING AREA, TIN PLATING ON THE CONTACT TAILS, NICKEL UNDERPLATE

## 845/895 SERIES HIGH TEMP CARD EDGE CONNECTOR CONTACT CODE 555,556,558,559,560 DIMENSIONS

YOUR CONNECTION TO QUALITY & SERVICE

Contact Code 559

|   | ACAD REFERENCE NO. 845-ENG-MASTER |                  |  |
|---|-----------------------------------|------------------|--|
|   | DRAWN: R.STA.MONICA               | DATE:MAY.16/2017 |  |
|   | CHECKED:                          | DATE:            |  |
|   | SCALE: 1:1                        | SHEET 2 OF 2     |  |
| D | DRAWING NUMBER                    | ISSUE            |  |

Contact Code 560

845-ENG-MASTER