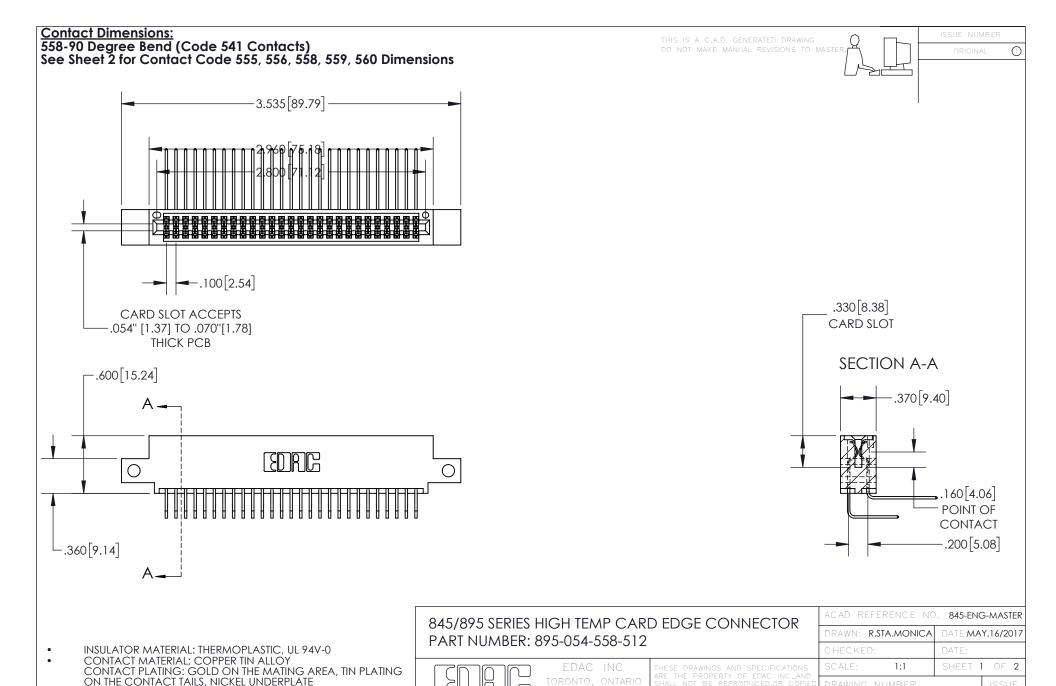

YOUR CONNECTION TO QUALITY & SERVICE

845-ENG-MASTER

- INSULATOR MATERIAL: THERMOPLASTIC POLYESTER, UL 94V-0 DAP MATERIAL AVAILABLE UPON REQUEST
- CONTACT MATERIAL; COPPER ALLOY

CONTACT PLATING: GOLD ON THE MATING AREA, TIN PLATING ON THE CONTACT TAILS, NICKEL UNDERPLATE