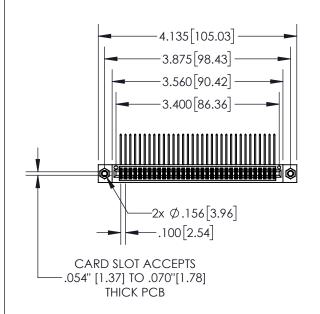

**Contact Dimensions:** 

559-90 Degree Bend (Code 541 Contacts) See Sheet 2 for Contact Code 555, 556, 558, 559, 560 Dimensions

- INSULATOR MATERIAL: THERMOPLASTIC, UL 94V-0
- CONTACT MATERIAL; COPPER TIN ALLOY
  CONTACT PLATING: GOLD ON THE MATING AREA, TIN PLATING
  ON THE CONTACT TAILS, NICKEL UNDERPLATE

| PART NUMBER: 895-066-559-507 |          |                                   | ACAD REFERENCE NO. 845-ENG-MASTER |           |         |           |  |
|------------------------------|----------|-----------------------------------|-----------------------------------|-----------|---------|-----------|--|
|                              |          |                                   | DRAWN: R.S                        | TA.MONICA | DATE:MA | Y.16/2017 |  |
|                              |          |                                   | CHECKED:                          |           | DATE:   |           |  |
|                              | EDAC INC | THESE DRAWINGS AND SPECIFICATIONS | SCALE:                            | 1:2       | SHEET 1 | OF 2      |  |

1:2 SHEET 1 OF 2 845-ENG-MASTER

- INSULATOR MATERIAL: THERMOPLASTIC POLYESTER, UL 94V-0 DAP MATERIAL AVAILABLE UPON REQUEST
- CONTACT MATERIAL; COPPER ALLOY

CONTACT PLATING: GOLD ON THE MATING AREA, TIN PLATING ON THE CONTACT TAILS, NICKEL UNDERPLATE