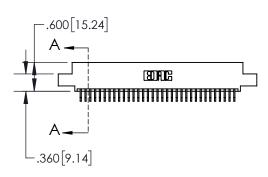

1

| .330[8.38]<br>CARD SLOT     |  |  |  |  |  |
|-----------------------------|--|--|--|--|--|
| .370[9.40]                  |  |  |  |  |  |
| SECTION A-A                 |  |  |  |  |  |
| .160[4.06] POINT OF CONTACT |  |  |  |  |  |
| 200[5.08]                   |  |  |  |  |  |

## 845/895 SERIES HIGH TEMP CARD EDGE CONNECTOR CONTACT CODE 555,556,558,559,560 DIMENSIONS

YOUR CONNECTION TO QUALITY & SERVICE

|   | ACAD REFERENCE NO   | . 845-ENG-MASTER |  |  |  |  |
|---|---------------------|------------------|--|--|--|--|
|   | DRAWN: R.STA.MONICA | DATE:MAY.16/2017 |  |  |  |  |
|   | CHECKED:            | DATE:            |  |  |  |  |
|   | SCALE: 1:1          | SHEET 2 OF 2     |  |  |  |  |
| D | DRAWING NUMBER      | ISSUE            |  |  |  |  |