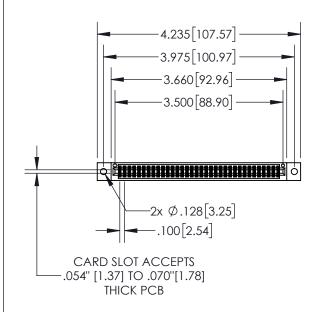

| 845/895 SERIES HIGH TEMP CARD EDGE CONNECTOR | ) |
|----------------------------------------------|---|
| PART NUMBER: 895-068-541-502                 |   |

| ACAD REFERENCE NO. 845-ENG-MASTER |                  |  |
|-----------------------------------|------------------|--|
| DRAWN: R.STA.MONICA               | DATE:MAY.16/2017 |  |
| CHECKED:                          | DATE:            |  |
| SCALE: 1:2                        | SHEET 1 OF 2     |  |
| DRAWING NUMBER                    | ISSUE            |  |
| 845-ENG-MASTER                    | 1                |  |