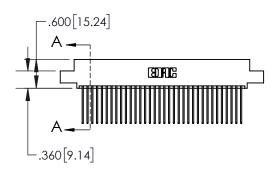

1

| .330[8.38]<br>CARD SLOT |                                   |  |  |  |
|-------------------------|-----------------------------------|--|--|--|
| -                       | .370[9.40]                        |  |  |  |
|                         | SECTION A-A                       |  |  |  |
| .150 [3.8               | .160[4.06]<br>POINT OF<br>CONTACT |  |  |  |
| -                       | 200[5.08]                         |  |  |  |