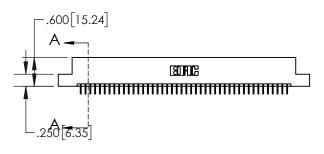

1

| .330[8.38]<br>CARD SLOT     |  |  |  |  |  |
|-----------------------------|--|--|--|--|--|
| 370[9.40]<br>SECTION A-A    |  |  |  |  |  |
| .160[4.06] POINT OF CONTACT |  |  |  |  |  |
|                             |  |  |  |  |  |