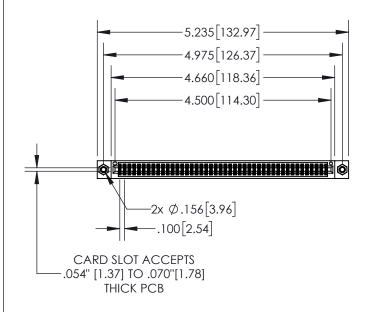

| 845/895 SERIES | HIGH TEMP  | CARD  | EDGE | CONNE | CTOR |
|----------------|------------|-------|------|-------|------|
| PART NUMBER    | 895-088-52 | 4-208 |      |       |      |

|     | DRAWN: R.STA.MONICA | DATE:MAY.16/2017 |      |  |
|-----|---------------------|------------------|------|--|
|     | CHECKED:            | DATE:            |      |  |
|     | SCALE: 1:2          | SHEET '          | OF 2 |  |
| ED. | DRAWING NUMBER      | ISSUE            |      |  |
| 5   | 845-ENG-MASTER      | 1 1              |      |  |

## 845/895 SERIES HIGH TEMP CARD EDGE CONNECTOR CONTACT CODE 555,556,558,559,560 DIMENSIONS

YOUR CONNECTION TO QUALITY & SERVICE

|   | ACAD REFERENCE NO. 845-ENG-MASTER |                  |  |  |  |  |  |
|---|-----------------------------------|------------------|--|--|--|--|--|
|   | DRAWN: R.STA.MONICA               | DATE:MAY.16/2017 |  |  |  |  |  |
|   | CHECKED:                          | DATE:            |  |  |  |  |  |
|   | SCALE: 1:1                        | SHEET 2 OF 2     |  |  |  |  |  |
| D | DRAWING NUMBER                    | ISSUE            |  |  |  |  |  |