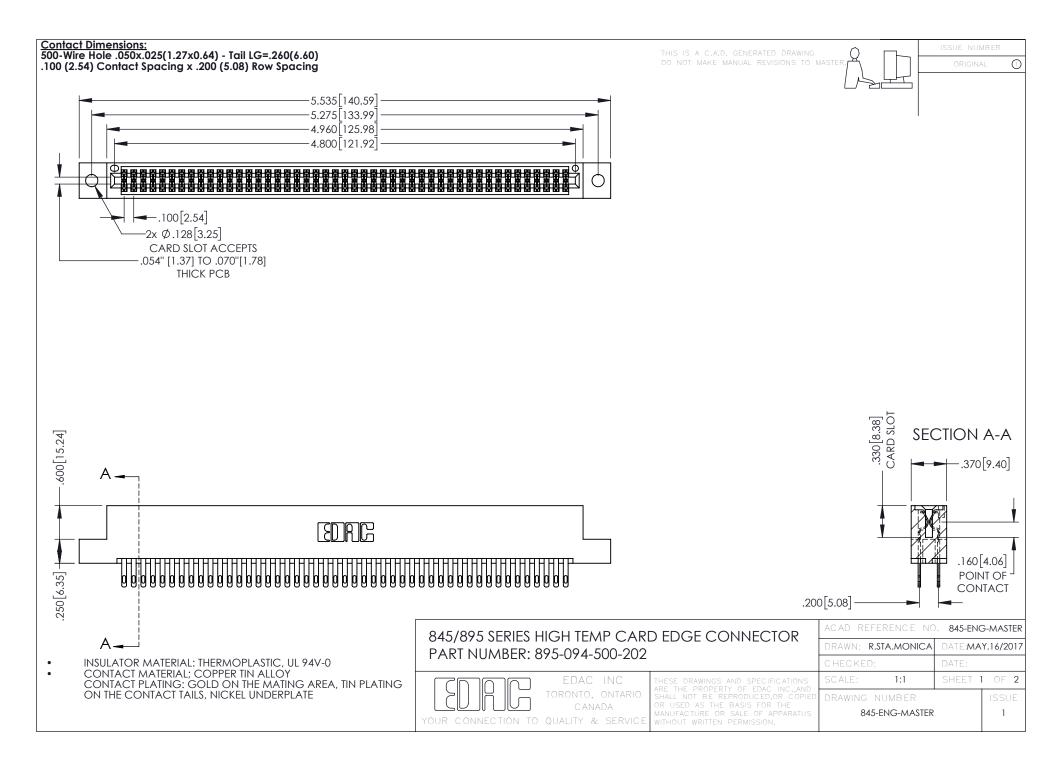

- INSULATOR MATERIAL: THERMOPLASTIC POLYESTER, UL 94V-0 DAP MATERIAL AVAILABLE UPON REQUEST
- CONTACT MATERIAL; COPPER ALLOY

**Contact Code 558** 

CONTACT PLATING: GOLD ON THE MATING AREA, TIN PLATING ON THE CONTACT TAILS, NICKEL UNDERPLATE

## 845/895 SERIES HIGH TEMP CARD EDGE CONNECTOR CONTACT CODE 555,556,558,559,560 DIMENSIONS

YOUR CONNECTION TO QUALITY & SERVICE

Contact Code 559

|   | ACAD REFERENCE NO   | . 845-ENG-MASTER |
|---|---------------------|------------------|
|   | DRAWN: R.STA.MONICA | DATE:MAY.16/2017 |
|   | CHECKED:            | DATE:            |
|   | SCALE: 1:1          | SHEET 2 OF 2     |
| D | DRAWING NUMBER      | ISSUE            |

Contact Code 560

845-ENG-MASTER