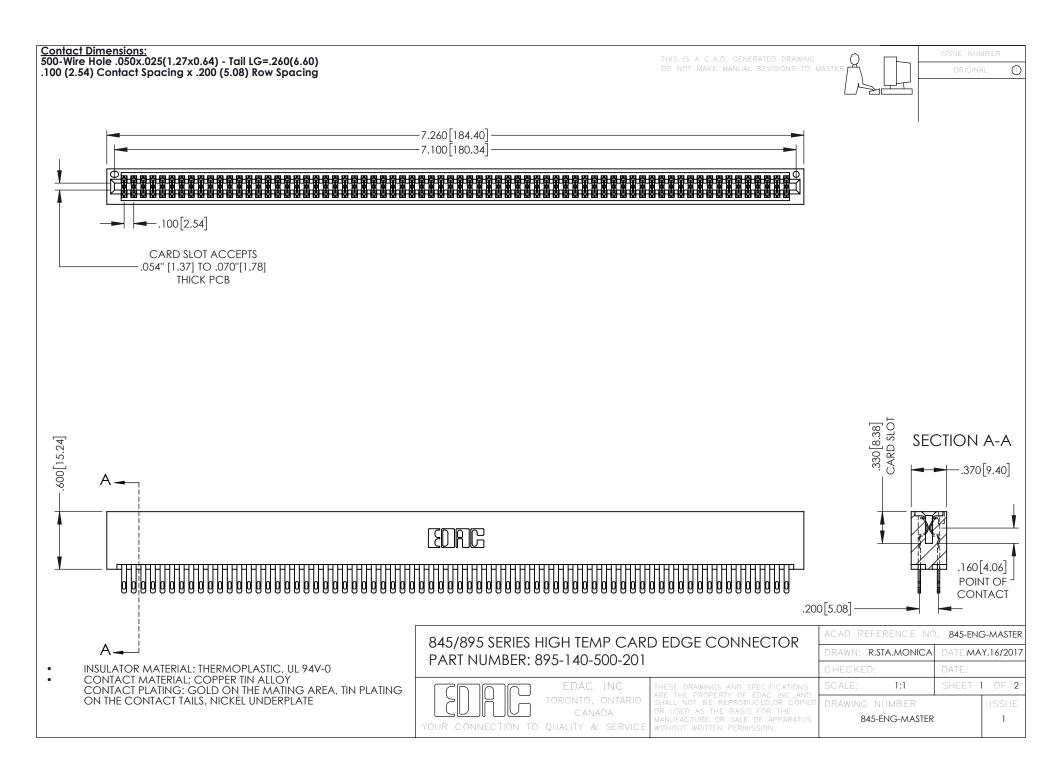

**Contact Code 558** Contact Code 559 Contact Code 560

- INSULATOR MATERIAL: THERMOPLASTIC POLYESTER, UL 94V-0 DAP MATERIAL AVAILABLE UPON REQUEST
- CONTACT MATERIAL; COPPER ALLOY

CONTACT PLATING: GOLD ON THE MATING AREA, TIN PLATING ON THE CONTACT TAILS, NICKEL UNDERPLATE

## 845/895 SERIES HIGH TEMP CARD EDGE CONNECTOR CONTACT CODE 555,556,558,559,560 DIMENSIONS

YOUR CONNECTION TO QUALITY & SERVICE

|   | ACAD REFERENCE NO. 845-ENG-MASTER |                  |
|---|-----------------------------------|------------------|
|   | DRAWN: R.STA.MONICA               | DATE:MAY.16/2017 |
|   | CHECKED:                          | DATE:            |
|   | SCALE: 1:1                        | SHEET 2 OF 2     |
| D | DRAWING NUMBER                    | ISSUE            |

845-ENG-MASTER