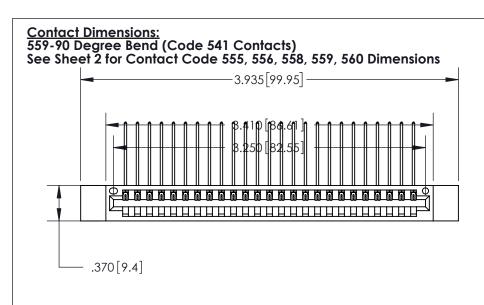

ISSUE NUMBER ORIGINAL (1)

846/896 SERIES HIGH TEMP CARD EDGE CONNECTOR PART NUMBER: 896-025-559-112

DRAWN: J.LEE CHECKED: SCALE:

ACAD REFERENCE NO.

.330[8.38] Card Slot -.160[4.07] Point of Contact —

Card Slot Accepts .054 [1.37] to .070 [1.78] Thick P.C. Board

DATE: OF 2 1:1 SHEET 1 DRAWING NUMBER **ISSUE** 846-ENG-MASTER

846-ENG-MASTER

DATE: APR. 22/09

CONTACT MATERIAL; COPPER, NICKEL, TIN ALLOY CA-725 CONTACT PLATING: GOLD ON THE MATING AREA, TIN-LEAD ON THE CONTACT TAILS, NICKEL UNDERPLATE

INSULATOR MATERIAL: THERMOPLASTIC POLYESTER, UL 94V-0

.600 [15.24]

YOUR CONNECTION TO QUALITY & SERVICE

**EDAC INC** TORONTO, ONTARIO CANADA

THESE DRAWINGS AND SPECIFICATIONS ARE THE PROPERTY OF EDAC INC.,AND SHALL NOT BE REPRODUCED, OR COPIED OR USED AS THE BASIS FOR THE MANUFACTURE OR SALE OF APPARATUS WITHOUT WRITTEN PERMISSION.

THIS IS A C.A.D. GENERATED DRAWING DO NOT MAKE MANUAL REVISIONS TO MASTER.

ISSUE NUMBER

.165[4.19]

ORIGINAL

1

.060 [1.52] .150 [3.81] .125(3.18) to .210(5.33)

.375 [9.54] .125(3.18) to .210(5.33)

**Contact Code 558** 