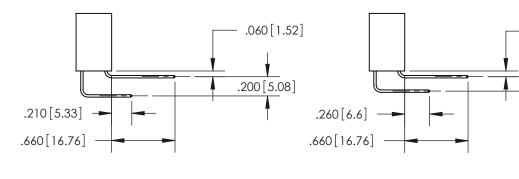

<u>Contact Dimensions:</u>
558-90 Degree Bend (Code 541 Contacts)
See Sheet 2 for Contact Code 555, 556, 558, 559, 560 Dimensions -4.185[106.3]-3.920 99.57

THIS IS A C.A.D. GENERATED DRAWING DO NOT MAKE MANUAL REVISIONS TO MASTER.

THIS IS A C.A.D. GENERATED DRAWING DO NOT MAKE MANUAL REVISIONS TO MASTER.

ISSUE NUMBER

.165[4.19]

ORIGINAL

1

.060 [1.52] .150 [3.81] .125(3.18) to .210(5.33)

.375 [9.54] .125(3.18) to .210(5.33)

**Contact Code 558** 

**Contact Code 559** 

**Contact Code 560** 

INSULATOR MATERIAL: THERMOPLASTIC POLYESTER, UL 94V-0 CONTACT MATERIAL; COPPER, NICKEL, TIN ALLOY CA-725 CONTACT PLATING: GOLD ON THE MATING AREA, TIN-LEAD ON THE CONTACT TAILS, NICKEL UNDERPLATE

## 846/896 SERIES HIGH TEMP CARD EDGE CONNECTOR CONTACT CODE 555,556,558,559,560 DIMENSIONS

YOUR CONNECTION TO QUALITY & SERVICE

**EDAC INC** TORONTO, ONTARIO CANADA

THESE DRAWINGS AND SPECIFICATIONS ARE THE PROPERTY OF EDAC INC.,AND SHALL NOT BE REPRODUCED, OR COPIED OR USED AS THE BASIS FOR THE MANUFACTURE OR SALE OF APPARATUS WITHOUT WRITTEN PERMISSION.