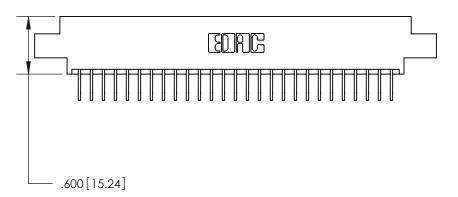

ISSUE NUMBER ORIGINAL

Card Slot Accepts .054 [1.37] to .070 [1.78] Thick P.C. Board .330 [8.38] Card Slot .160 [4.07] Point of Contact -

INSULATOR MATERIAL: THERMOPLASTIC POLYESTER, UL 94V-0 CONTACT MATERIAL; COPPER, NICKEL, TIN ALLOY CA-725

— .370[9.4]

CONTACT PLATING: GOLD ON THE MATING AREA, TIN-LEAD ON THE CONTACT TAILS, NICKEL UNDERPLATE

846/896 SERIES HIGH TEMP CARD EDGE CONNECTOR PART NUMBER: 896-054-558-804

YOUR CONNECTION TO QUALITY & SERVICE

**EDAC INC** TORONTO, ONTARIO CANADA

THESE DRAWINGS AND SPECIFICATIONS ARE THE PROPERTY OF EDAC INC.,AND SHALL NOT BE REPRODUCED, OR COPIED OR USED AS THE BASIS FOR THE MANUFACTURE OR SALE OF APPARATUS WITHOUT WRITTEN PERMISSION.