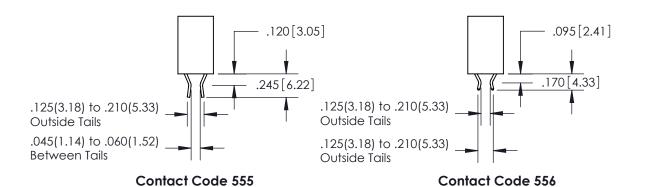

THIS IS A C.A.D. GENERATED DRAWING DO NOT MAKE MANUAL REVISIONS TO MASTER.

ISSUE NUMBER

.165[4.19]

ORIGINAL

1

.060 [1.52] .150 [3.81] .125(3.18) to .210(5.33)

.375 [9.54] .125(3.18) to .210(5.33)

**Contact Code 558** 

**Contact Code 559** 

**Contact Code 560** 

INSULATOR MATERIAL: THERMOPLASTIC POLYESTER, UL 94V-0 CONTACT MATERIAL; COPPER, NICKEL, TIN ALLOY CA-725 CONTACT PLATING: GOLD ON THE MATING AREA, TIN-LEAD ON THE CONTACT TAILS, NICKEL UNDERPLATE

## 846/896 SERIES HIGH TEMP CARD EDGE CONNECTOR CONTACT CODE 555,556,558,559,560 DIMENSIONS

YOUR CONNECTION TO QUALITY & SERVICE

**EDAC INC** TORONTO, ONTARIO CANADA

THESE DRAWINGS AND SPECIFICATIONS ARE THE PROPERTY OF EDAC INC.,AND SHALL NOT BE REPRODUCED, OR COPIED OR USED AS THE BASIS FOR THE MANUFACTURE OR SALE OF APPARATUS WITHOUT WRITTEN PERMISSION.

**Outside Tails** 

**Outside Tails** 

|  | ACAD REFERENCE NO. |       | 846-ENG-MASTER   |        |
|--|--------------------|-------|------------------|--------|
|  | DRAWN:             | J.LEE | DATE: APR. 22/09 |        |
|  | CHECKED:           |       | DATE:            |        |
|  | SCALE:             | 1:1   | SHEET            | 2 OF 2 |
|  | DRAWING NUMBER     |       |                  | ISSUE  |