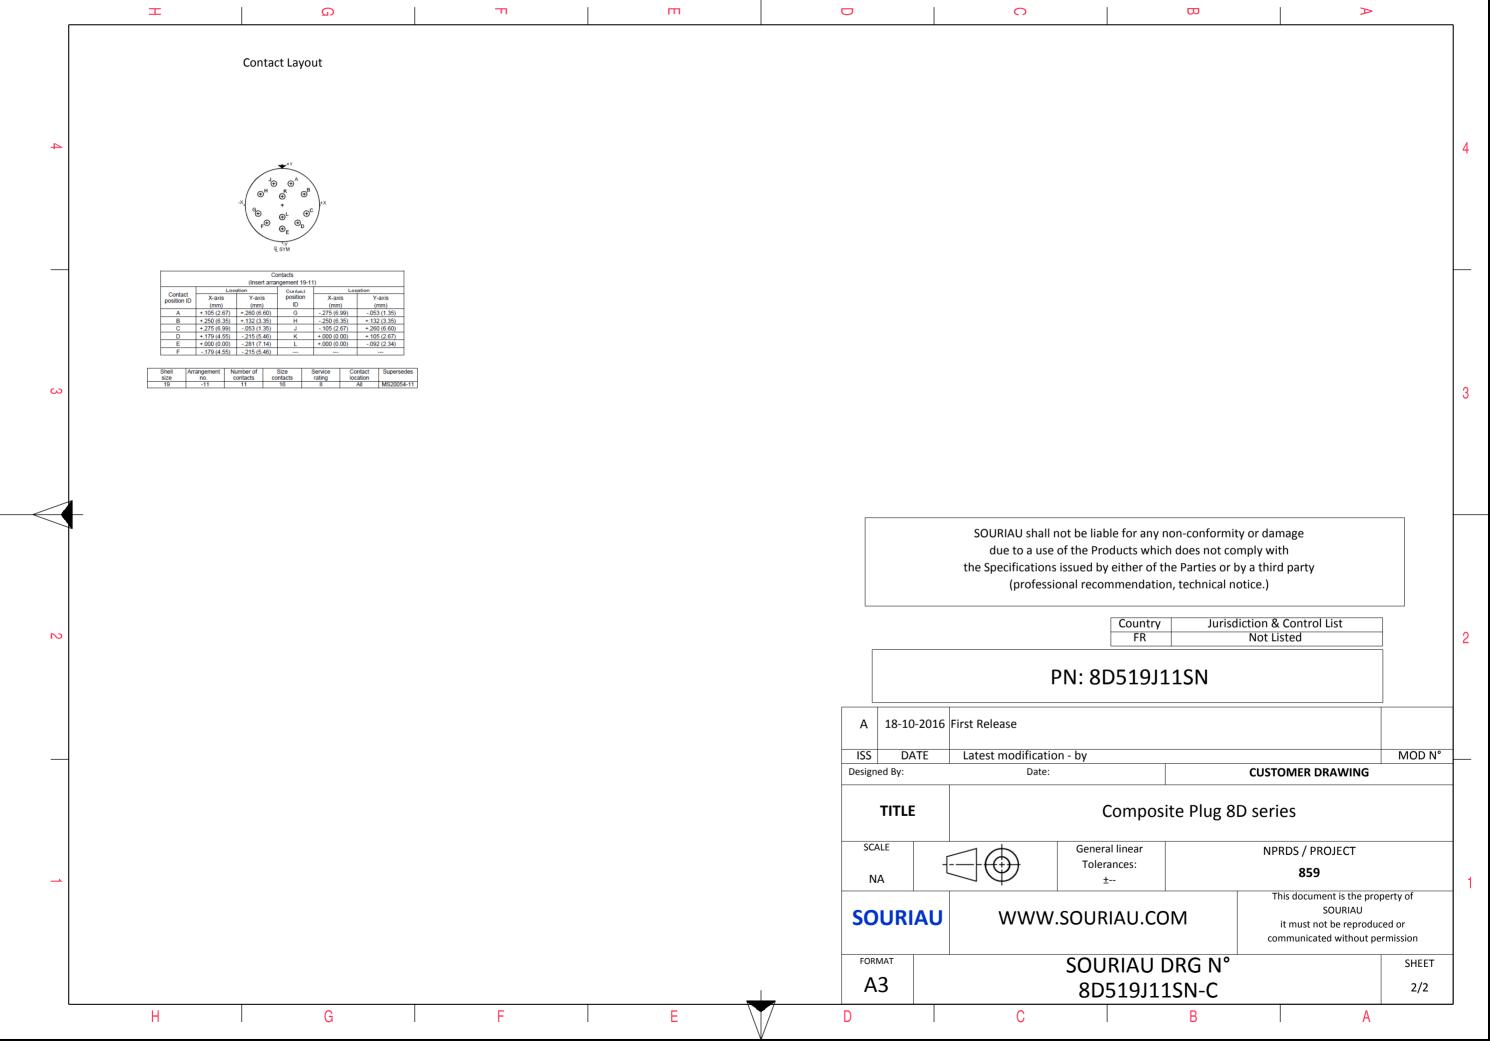

|                                                                                                                                                                                                                                                                                                                                                                                                                                                                            |                                                                    |                                                     | 0                                                                                |                                                                                                                                                 |        |
|----------------------------------------------------------------------------------------------------------------------------------------------------------------------------------------------------------------------------------------------------------------------------------------------------------------------------------------------------------------------------------------------------------------------------------------------------------------------------|--------------------------------------------------------------------|-----------------------------------------------------|----------------------------------------------------------------------------------|-------------------------------------------------------------------------------------------------------------------------------------------------|--------|
|                                                                                                                                                                                                                                                                                                                                                                                                                                                                            | ØS                                                                 |                                                     |                                                                                  | ν                                                                                                                                               |        |
|                                                                                                                                                                                                                                                                                                                                                                                                                                                                            | Keying Shown as example                                            |                                                     |                                                                                  |                                                                                                                                                 |        |
| CHARACTERISTICS   -Standard : Based on MIL-DTL-38999 Series III   -Shell Material : Composite   -Shell Plating : Olive drab Cadmium   -Insulator : Thermoplastic   -Contacts : Copper Alloy   -Seals & Grommet : Silicon Elastomer   -Contact Plating : Gold over copper Alloy 0.8μm minimum   -Durability : 500 Mating cycles   -Delivered with Souriau contacts and Accessories   -Temperature Range : -65°C to +175°C   -Salt Spray : 2000 hours   -Mass : 45.7 g ± 10% | Connector dimensionDimNominalØS38.5 MaxZ'31.5 MaxVV THREADM28x1-6g | A 18-10-2016<br>ISS DATE<br>Designed By:            | Latest modification - by<br>Date:                                                | oes not comply with<br>Parties or by a third party<br>technical notice.)<br>Jurisdiction & Control List<br>Not Listed<br>SN<br>CUSTOMER DRAWING | MOD N° |
| BASIC SERIES: 8D 5 - 19 J<br>SHELL TYPE : Plug with RFI Shielding<br>CONTACT TYPE : Standard Crimp Contact<br>SHELL SIZE : 19                                                                                                                                                                                                                                                                                                                                              | 11 S N<br>ORIEN<br>CONTACT TYPE : SOCKET(50                        | TATION : N<br>10 Matings)<br>DUIT : 19-11<br>FORMAT | Composite<br>General linear<br>Tolerances:<br>±<br>WWW.SOURIAU.CON<br>SOURIAU DF | communicated without per                                                                                                                        | ed or  |