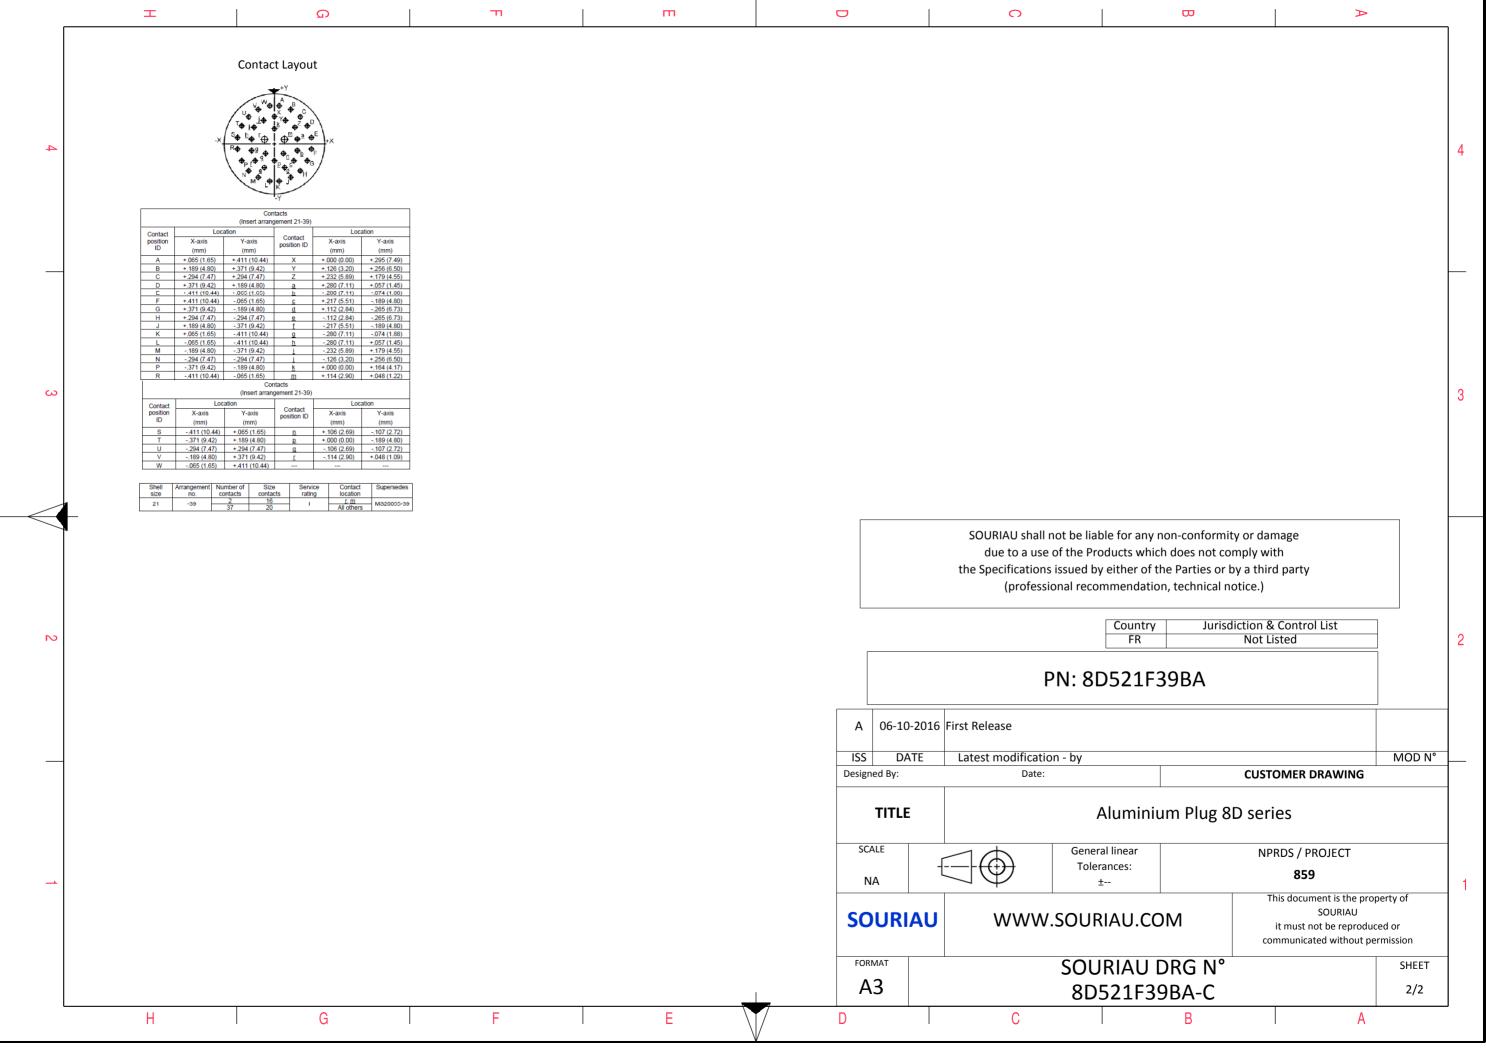

| г Ω <u></u>                                                            | m                                                                                                                                                                                                                                                                                                                                                                                                                                                                                                                                                                                                                                                                                                                                                                                                                                                                                                                                                                                                                                                                                                                                                                                                                                                                                                                                                                                                                                                                                                                                                                                                                                                                                                                                                                                                                                                                                                                                                                                                                                                                                                                              | D                        | 0                                 | Φ                             | A                                                             |             | 7 |
|------------------------------------------------------------------------|--------------------------------------------------------------------------------------------------------------------------------------------------------------------------------------------------------------------------------------------------------------------------------------------------------------------------------------------------------------------------------------------------------------------------------------------------------------------------------------------------------------------------------------------------------------------------------------------------------------------------------------------------------------------------------------------------------------------------------------------------------------------------------------------------------------------------------------------------------------------------------------------------------------------------------------------------------------------------------------------------------------------------------------------------------------------------------------------------------------------------------------------------------------------------------------------------------------------------------------------------------------------------------------------------------------------------------------------------------------------------------------------------------------------------------------------------------------------------------------------------------------------------------------------------------------------------------------------------------------------------------------------------------------------------------------------------------------------------------------------------------------------------------------------------------------------------------------------------------------------------------------------------------------------------------------------------------------------------------------------------------------------------------------------------------------------------------------------------------------------------------|--------------------------|-----------------------------------|-------------------------------|---------------------------------------------------------------|-------------|---|
| A Z S S S S S S S S S S S S S S S S S S                                |                                                                                                                                                                                                                                                                                                                                                                                                                                                                                                                                                                                                                                                                                                                                                                                                                                                                                                                                                                                                                                                                                                                                                                                                                                                                                                                                                                                                                                                                                                                                                                                                                                                                                                                                                                                                                                                                                                                                                                                                                                                                                                                                |                          |                                   |                               |                                                               |             | 4 |
|                                                                        | A Contraction of the second se |                          | LAYOUT SHOV                       | VN AS EXAMPLE                 |                                                               |             | 3 |
|                                                                        |                                                                                                                                                                                                                                                                                                                                                                                                                                                                                                                                                                                                                                                                                                                                                                                                                                                                                                                                                                                                                                                                                                                                                                                                                                                                                                                                                                                                                                                                                                                                                                                                                                                                                                                                                                                                                                                                                                                                                                                                                                                                                                                                |                          |                                   | -                             |                                                               |             |   |
|                                                                        | hown as example                                                                                                                                                                                                                                                                                                                                                                                                                                                                                                                                                                                                                                                                                                                                                                                                                                                                                                                                                                                                                                                                                                                                                                                                                                                                                                                                                                                                                                                                                                                                                                                                                                                                                                                                                                                                                                                                                                                                                                                                                                                                                                                |                          |                                   |                               |                                                               |             |   |
| -Standard : Based on MIL-DTL-38999 Series III                          | Connector dimension Dim Nominal                                                                                                                                                                                                                                                                                                                                                                                                                                                                                                                                                                                                                                                                                                                                                                                                                                                                                                                                                                                                                                                                                                                                                                                                                                                                                                                                                                                                                                                                                                                                                                                                                                                                                                                                                                                                                                                                                                                                                                                                                                                                                                |                          |                                   |                               |                                                               |             |   |
| -Shell Material : Aluminium                                            | ØS 41.7 Max                                                                                                                                                                                                                                                                                                                                                                                                                                                                                                                                                                                                                                                                                                                                                                                                                                                                                                                                                                                                                                                                                                                                                                                                                                                                                                                                                                                                                                                                                                                                                                                                                                                                                                                                                                                                                                                                                                                                                                                                                                                                                                                    |                          |                                   |                               |                                                               |             |   |
| -Shell Plating : Nickel                                                | Z31 MaxSOURIAU shall not be liable for any non-conformity or damageVV THREADM31x1-6gdue to a use of the Products which does not comply with                                                                                                                                                                                                                                                                                                                                                                                                                                                                                                                                                                                                                                                                                                                                                                                                                                                                                                                                                                                                                                                                                                                                                                                                                                                                                                                                                                                                                                                                                                                                                                                                                                                                                                                                                                                                                                                                                                                                                                                    |                          |                                   |                               |                                                               |             |   |
| -Insulator : Thermoplastic                                             |                                                                                                                                                                                                                                                                                                                                                                                                                                                                                                                                                                                                                                                                                                                                                                                                                                                                                                                                                                                                                                                                                                                                                                                                                                                                                                                                                                                                                                                                                                                                                                                                                                                                                                                                                                                                                                                                                                                                                                                                                                                                                                                                |                          | the Specifications issued by e    | either of the Parties or by a | third party                                                   |             |   |
| -Contacts : Copper Alloy                                               |                                                                                                                                                                                                                                                                                                                                                                                                                                                                                                                                                                                                                                                                                                                                                                                                                                                                                                                                                                                                                                                                                                                                                                                                                                                                                                                                                                                                                                                                                                                                                                                                                                                                                                                                                                                                                                                                                                                                                                                                                                                                                                                                |                          | (professional recom               | mendation, technical notic    | e.)                                                           |             |   |
| -Seals & Grommet : Silicon Elastomer                                   |                                                                                                                                                                                                                                                                                                                                                                                                                                                                                                                                                                                                                                                                                                                                                                                                                                                                                                                                                                                                                                                                                                                                                                                                                                                                                                                                                                                                                                                                                                                                                                                                                                                                                                                                                                                                                                                                                                                                                                                                                                                                                                                                | L                        | ٢                                 | Country Jurisdictio           | on & Control List                                             | ]           |   |
| Contact Plating : Gold over copper Alloy 0.8μm minimum                 |                                                                                                                                                                                                                                                                                                                                                                                                                                                                                                                                                                                                                                                                                                                                                                                                                                                                                                                                                                                                                                                                                                                                                                                                                                                                                                                                                                                                                                                                                                                                                                                                                                                                                                                                                                                                                                                                                                                                                                                                                                                                                                                                |                          | -                                 |                               | ot Listed                                                     | _           | 2 |
| -Durability : 500 Mating cycles                                        |                                                                                                                                                                                                                                                                                                                                                                                                                                                                                                                                                                                                                                                                                                                                                                                                                                                                                                                                                                                                                                                                                                                                                                                                                                                                                                                                                                                                                                                                                                                                                                                                                                                                                                                                                                                                                                                                                                                                                                                                                                                                                                                                |                          |                                   |                               |                                                               |             |   |
| -Delivered with Souriau contacts and Accessories                       |                                                                                                                                                                                                                                                                                                                                                                                                                                                                                                                                                                                                                                                                                                                                                                                                                                                                                                                                                                                                                                                                                                                                                                                                                                                                                                                                                                                                                                                                                                                                                                                                                                                                                                                                                                                                                                                                                                                                                                                                                                                                                                                                |                          | PN: 8D                            | 521F39BA                      |                                                               |             |   |
| -Temperature Range : -65°C to +200°C                                   |                                                                                                                                                                                                                                                                                                                                                                                                                                                                                                                                                                                                                                                                                                                                                                                                                                                                                                                                                                                                                                                                                                                                                                                                                                                                                                                                                                                                                                                                                                                                                                                                                                                                                                                                                                                                                                                                                                                                                                                                                                                                                                                                | A 06-10-2016             | Eirst Polosso                     |                               |                                                               |             | - |
| -Salt Spray : 48 hours                                                 |                                                                                                                                                                                                                                                                                                                                                                                                                                                                                                                                                                                                                                                                                                                                                                                                                                                                                                                                                                                                                                                                                                                                                                                                                                                                                                                                                                                                                                                                                                                                                                                                                                                                                                                                                                                                                                                                                                                                                                                                                                                                                                                                |                          |                                   |                               |                                                               |             |   |
|                                                                        |                                                                                                                                                                                                                                                                                                                                                                                                                                                                                                                                                                                                                                                                                                                                                                                                                                                                                                                                                                                                                                                                                                                                                                                                                                                                                                                                                                                                                                                                                                                                                                                                                                                                                                                                                                                                                                                                                                                                                                                                                                                                                                                                | ISS DATE<br>Designed By: | Latest modification - by<br>Date: |                               | USTOMER DRAWING                                               | MOD N°      | - |
|                                                                        |                                                                                                                                                                                                                                                                                                                                                                                                                                                                                                                                                                                                                                                                                                                                                                                                                                                                                                                                                                                                                                                                                                                                                                                                                                                                                                                                                                                                                                                                                                                                                                                                                                                                                                                                                                                                                                                                                                                                                                                                                                                                                                                                | TITLE                    |                                   | uminium Plug 8D s             |                                                               |             | _ |
|                                                                        |                                                                                                                                                                                                                                                                                                                                                                                                                                                                                                                                                                                                                                                                                                                                                                                                                                                                                                                                                                                                                                                                                                                                                                                                                                                                                                                                                                                                                                                                                                                                                                                                                                                                                                                                                                                                                                                                                                                                                                                                                                                                                                                                |                          |                                   |                               |                                                               |             |   |
| BASIC SERIES: 8D 5 - 21 F 39 B<br>SHELL TYPE : Plug with RFI Shielding | A                                                                                                                                                                                                                                                                                                                                                                                                                                                                                                                                                                                                                                                                                                                                                                                                                                                                                                                                                                                                                                                                                                                                                                                                                                                                                                                                                                                                                                                                                                                                                                                                                                                                                                                                                                                                                                                                                                                                                                                                                                                                                                                              | SCALE                    | General<br>Toleral                | nces:                         | NPRDS / PROJECT<br><b>859</b>                                 |             |   |
|                                                                        |                                                                                                                                                                                                                                                                                                                                                                                                                                                                                                                                                                                                                                                                                                                                                                                                                                                                                                                                                                                                                                                                                                                                                                                                                                                                                                                                                                                                                                                                                                                                                                                                                                                                                                                                                                                                                                                                                                                                                                                                                                                                                                                                |                          |                                   |                               | This document is the pro                                      | perty of    | - |
| CONTACT TYPE : Standard Crimp Contact SHELL SIZE : 21                  | ORIENTATION : A<br>CONTACT TYPE : SOCKET(500 Matings)                                                                                                                                                                                                                                                                                                                                                                                                                                                                                                                                                                                                                                                                                                                                                                                                                                                                                                                                                                                                                                                                                                                                                                                                                                                                                                                                                                                                                                                                                                                                                                                                                                                                                                                                                                                                                                                                                                                                                                                                                                                                          | SOURIAU                  | WWW.SOURI                         | AU.COM                        | SOURIAU<br>it must not be reproduc<br>communicated without pe |             |   |
| PLATING : F = Nickel                                                   | CONTACT LAYOUT : 21-39                                                                                                                                                                                                                                                                                                                                                                                                                                                                                                                                                                                                                                                                                                                                                                                                                                                                                                                                                                                                                                                                                                                                                                                                                                                                                                                                                                                                                                                                                                                                                                                                                                                                                                                                                                                                                                                                                                                                                                                                                                                                                                         | FORMAT                   |                                   | RIAU DRG N°                   |                                                               | SHEET       | - |
|                                                                        |                                                                                                                                                                                                                                                                                                                                                                                                                                                                                                                                                                                                                                                                                                                                                                                                                                                                                                                                                                                                                                                                                                                                                                                                                                                                                                                                                                                                                                                                                                                                                                                                                                                                                                                                                                                                                                                                                                                                                                                                                                                                                                                                | A3                       |                                   | 21F39BA-C                     |                                                               | 1/2         |   |
| H G F                                                                  | Ε                                                                                                                                                                                                                                                                                                                                                                                                                                                                                                                                                                                                                                                                                                                                                                                                                                                                                                                                                                                                                                                                                                                                                                                                                                                                                                                                                                                                                                                                                                                                                                                                                                                                                                                                                                                                                                                                                                                                                                                                                                                                                                                              | D                        | C C                               | 21F39DA-C<br>B                | ٨                                                             | -, <b>-</b> |   |
|                                                                        |                                                                                                                                                                                                                                                                                                                                                                                                                                                                                                                                                                                                                                                                                                                                                                                                                                                                                                                                                                                                                                                                                                                                                                                                                                                                                                                                                                                                                                                                                                                                                                                                                                                                                                                                                                                                                                                                                                                                                                                                                                                                                                                                | U                        | U I                               | D                             | A                                                             |             |   |