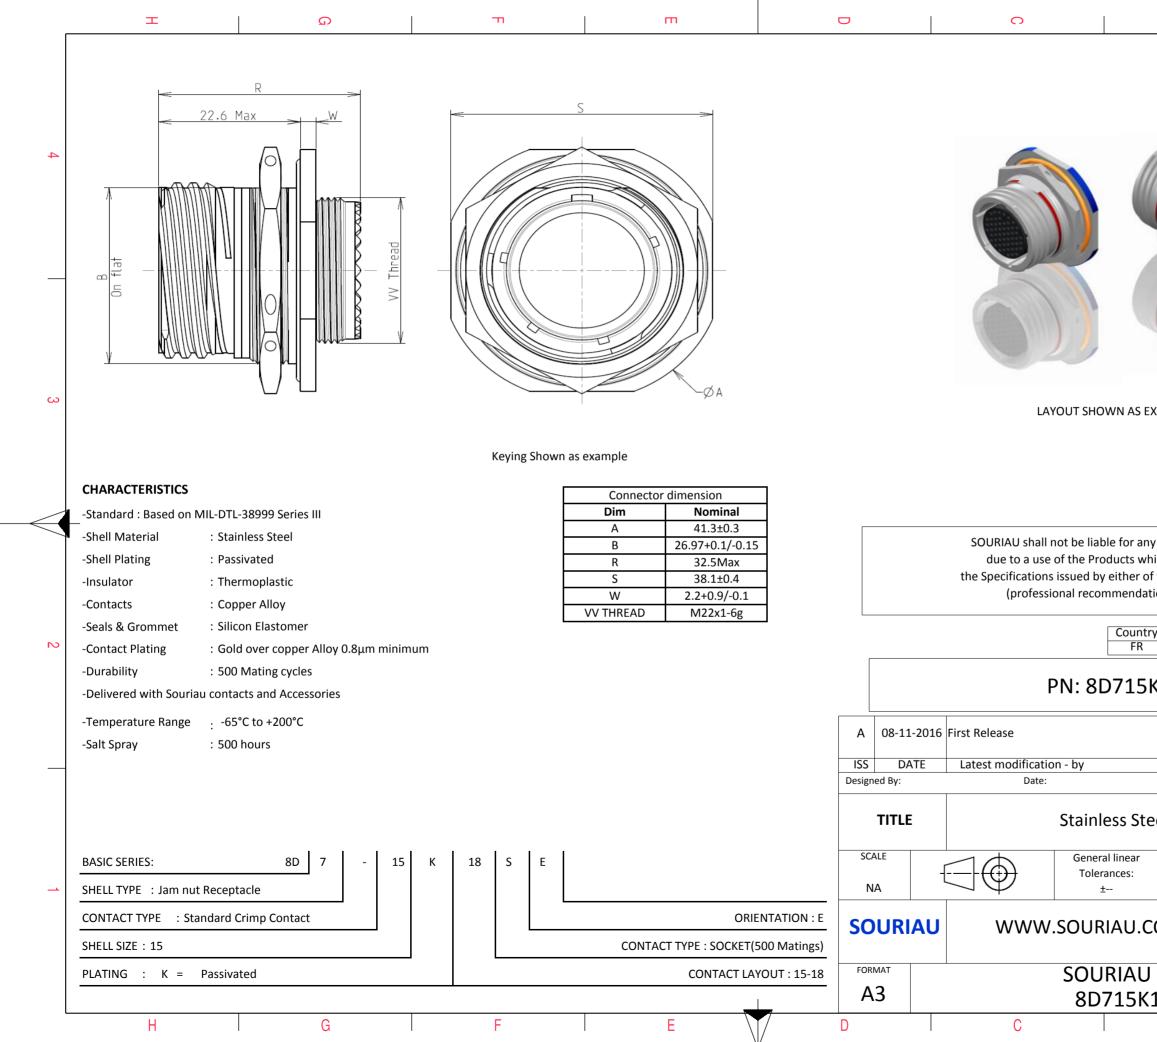

| 8 >                                                              |   |  |  |  |  |  |
|------------------------------------------------------------------|---|--|--|--|--|--|
|                                                                  |   |  |  |  |  |  |
|                                                                  |   |  |  |  |  |  |
|                                                                  |   |  |  |  |  |  |
|                                                                  |   |  |  |  |  |  |
|                                                                  |   |  |  |  |  |  |
|                                                                  | 4 |  |  |  |  |  |
|                                                                  |   |  |  |  |  |  |
|                                                                  |   |  |  |  |  |  |
|                                                                  |   |  |  |  |  |  |
|                                                                  |   |  |  |  |  |  |
|                                                                  |   |  |  |  |  |  |
| Cares                                                            |   |  |  |  |  |  |
|                                                                  |   |  |  |  |  |  |
| IS EXAMPLE                                                       | 3 |  |  |  |  |  |
|                                                                  |   |  |  |  |  |  |
|                                                                  |   |  |  |  |  |  |
|                                                                  |   |  |  |  |  |  |
| any non-conformity or damage                                     |   |  |  |  |  |  |
| which does not comply with<br>of the Parties or by a third party |   |  |  |  |  |  |
| idation, technical notice.)                                      |   |  |  |  |  |  |
| untry Jurisdiction & Control List                                |   |  |  |  |  |  |
| R Not Listed                                                     | 2 |  |  |  |  |  |
| .5K18SE                                                          |   |  |  |  |  |  |
|                                                                  | - |  |  |  |  |  |
|                                                                  | _ |  |  |  |  |  |
| CUSTOMER DRAWING                                                 |   |  |  |  |  |  |
| Steel Receptacle 8D series                                       |   |  |  |  |  |  |
|                                                                  |   |  |  |  |  |  |
| Ar NPRDS / PROJECT                                               |   |  |  |  |  |  |
| 859<br>This document is the property of                          | 1 |  |  |  |  |  |
| SOURIAU<br>it must not be reproduced or                          |   |  |  |  |  |  |
| communicated without permission                                  |   |  |  |  |  |  |
| II DRG N° SHEET                                                  |   |  |  |  |  |  |
|                                                                  |   |  |  |  |  |  |
| SK18SE-C1/2BA                                                    |   |  |  |  |  |  |