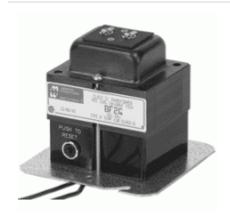

## Class 2 Energy Limiting Box Mount BF Series

- Used in chimes, door bells, security systems, decorative lighting, furnaces, humidifiers, appliances, vending machines, intercom system type applications.
- · Rugged, low noise design, indoor use only.
- Stripped wire input (primary) leads, screw terminal output (secondary).
- Mounted on box plate for easy installation.
- Input leads are black 6" minimum, on 240V models 240V lead is red.
- All models are designed for 50/60 Hz. operation limited by built in circuit breaker.
- c UL us listed #E184371 Class 2 Not inherently limited
- CSA certified (209651)