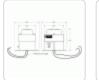

|          | A.C. Input<br>(Primary) | A.C. Output<br>Secondary (RMS) |      | Power<br>Rating | Overall Dimensions |      |      |
|----------|-------------------------|--------------------------------|------|-----------------|--------------------|------|------|
| Part No. | V (RMS)                 | V                              | Α    | VA              | Α                  | В    | С    |
| BF2F     | 120                     | 16                             | 4.68 | 75              | 3.00               | 2.50 | 3.75 |
| BF5F     | 240                     | 16                             | 4.68 | 75              | 3.00               | 2.50 | 3.75 |
| BF2G     | 120                     | 24                             | 3.13 | 75              | 3.00               | 2.50 | 3.75 |
| BF5G     | 240                     | 24                             | 3.13 | 75              | 3.00               | 2.50 | 3.75 |