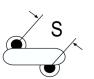

## Obsolete

ERO610 SFTY X1-440 Y2-250, Ceramic, 2200 pF, 20%, 440 VAC (X1), 250 VAC (Y2), Y5U, Lead Spacing = 12.5mm

The measurement position of Lead Spacing (S) and Width (V) is critical in straight lead capacitors.

Click here for the 3D model.

| Dimensions |                 |
|------------|-----------------|
| D          | 9mm MAX         |
| Т          | 4.5mm MAX       |
| S          | 12.5mm NOM      |
| LL         | 30mm -3mm       |
| F          | 0.8mm +/-0.05mm |
| Α          | 6mm +/-1.5mm    |
| V          | 1.4mm +/-0.5mm  |