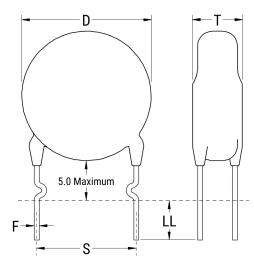

Click here for the 3D model.

| Dimensions |                 |
|------------|-----------------|
| D          | 9mm MAX         |
| Т          | 4.5mm MAX       |
| S          | 12.5mm NOM      |
| LL         | 30mm -3mm       |
| F          | 0.8mm +/-0.05mm |
| Α          | 6mm +/-1.5mm    |
| V          | 1.4mm +/-0.5mm  |