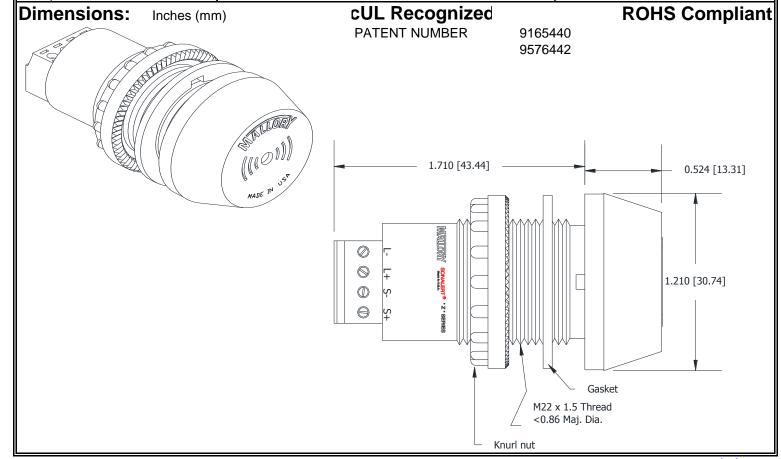

## MALLORY Mallory Sonalert Products,Inc. Sales Outline Drawing

Part #: ZT028LDIC2R

C

Revision:

| Specifications:       | INDIVIDUAL CONTROL OF LIGHT AND SOUND                                         |                         |
|-----------------------|-------------------------------------------------------------------------------|-------------------------|
| Function              | LIGHT                                                                         | SOUND                   |
| Sound Level Category  | N/A                                                                           | Loud                    |
| Mode of Operation     | Continuous                                                                    | Fast Pulse @ 10 PPS     |
| Lens Color            | Opaque White                                                                  | N/A                     |
| LED Color             | RED                                                                           | N/A                     |
| Rated Voltage         | 24 VDC                                                                        | 24 VDC                  |
| Voltage Range         | 20 to 28 VDC                                                                  | 20 to 28 VDC            |
| Power Connection      | L+ to +Vdc & L- to -Vdc                                                       | S+ to +Vdc & S- to -Vdc |
| Current Draw          | 25mA MAX                                                                      | 25mA MAX                |
| Frequency             | N/A                                                                           | 3900 ± 500 Hz           |
| Loudness @ 2 FT       | N/A                                                                           | 85 to 95 dB(A) Typ.     |
| Housing Material      | 6/6 Nylon, Color: Black                                                       |                         |
| Front Cap Material    | 6/6 Nylon, Color: Opaque White                                                |                         |
| Storage Temperature   | -40° to +80° C                                                                |                         |
| Operating Temperature | -30° to +65° C                                                                |                         |
| Panel Mounting        | Recommended hole size is 22.5 mm. Thread front will fit standard 22.5mm hole. |                         |
| Knurled Nut           | Used to attach part to panel. The max recommended torque is 10 in-lbs.        |                         |
| Weight (Typical)      | 28 g                                                                          |                         |
| NEMA 3R,4X, & 12      | Approved with use of included gasket.                                         |                         |
| Options               | Please contact factory.                                                       |                         |