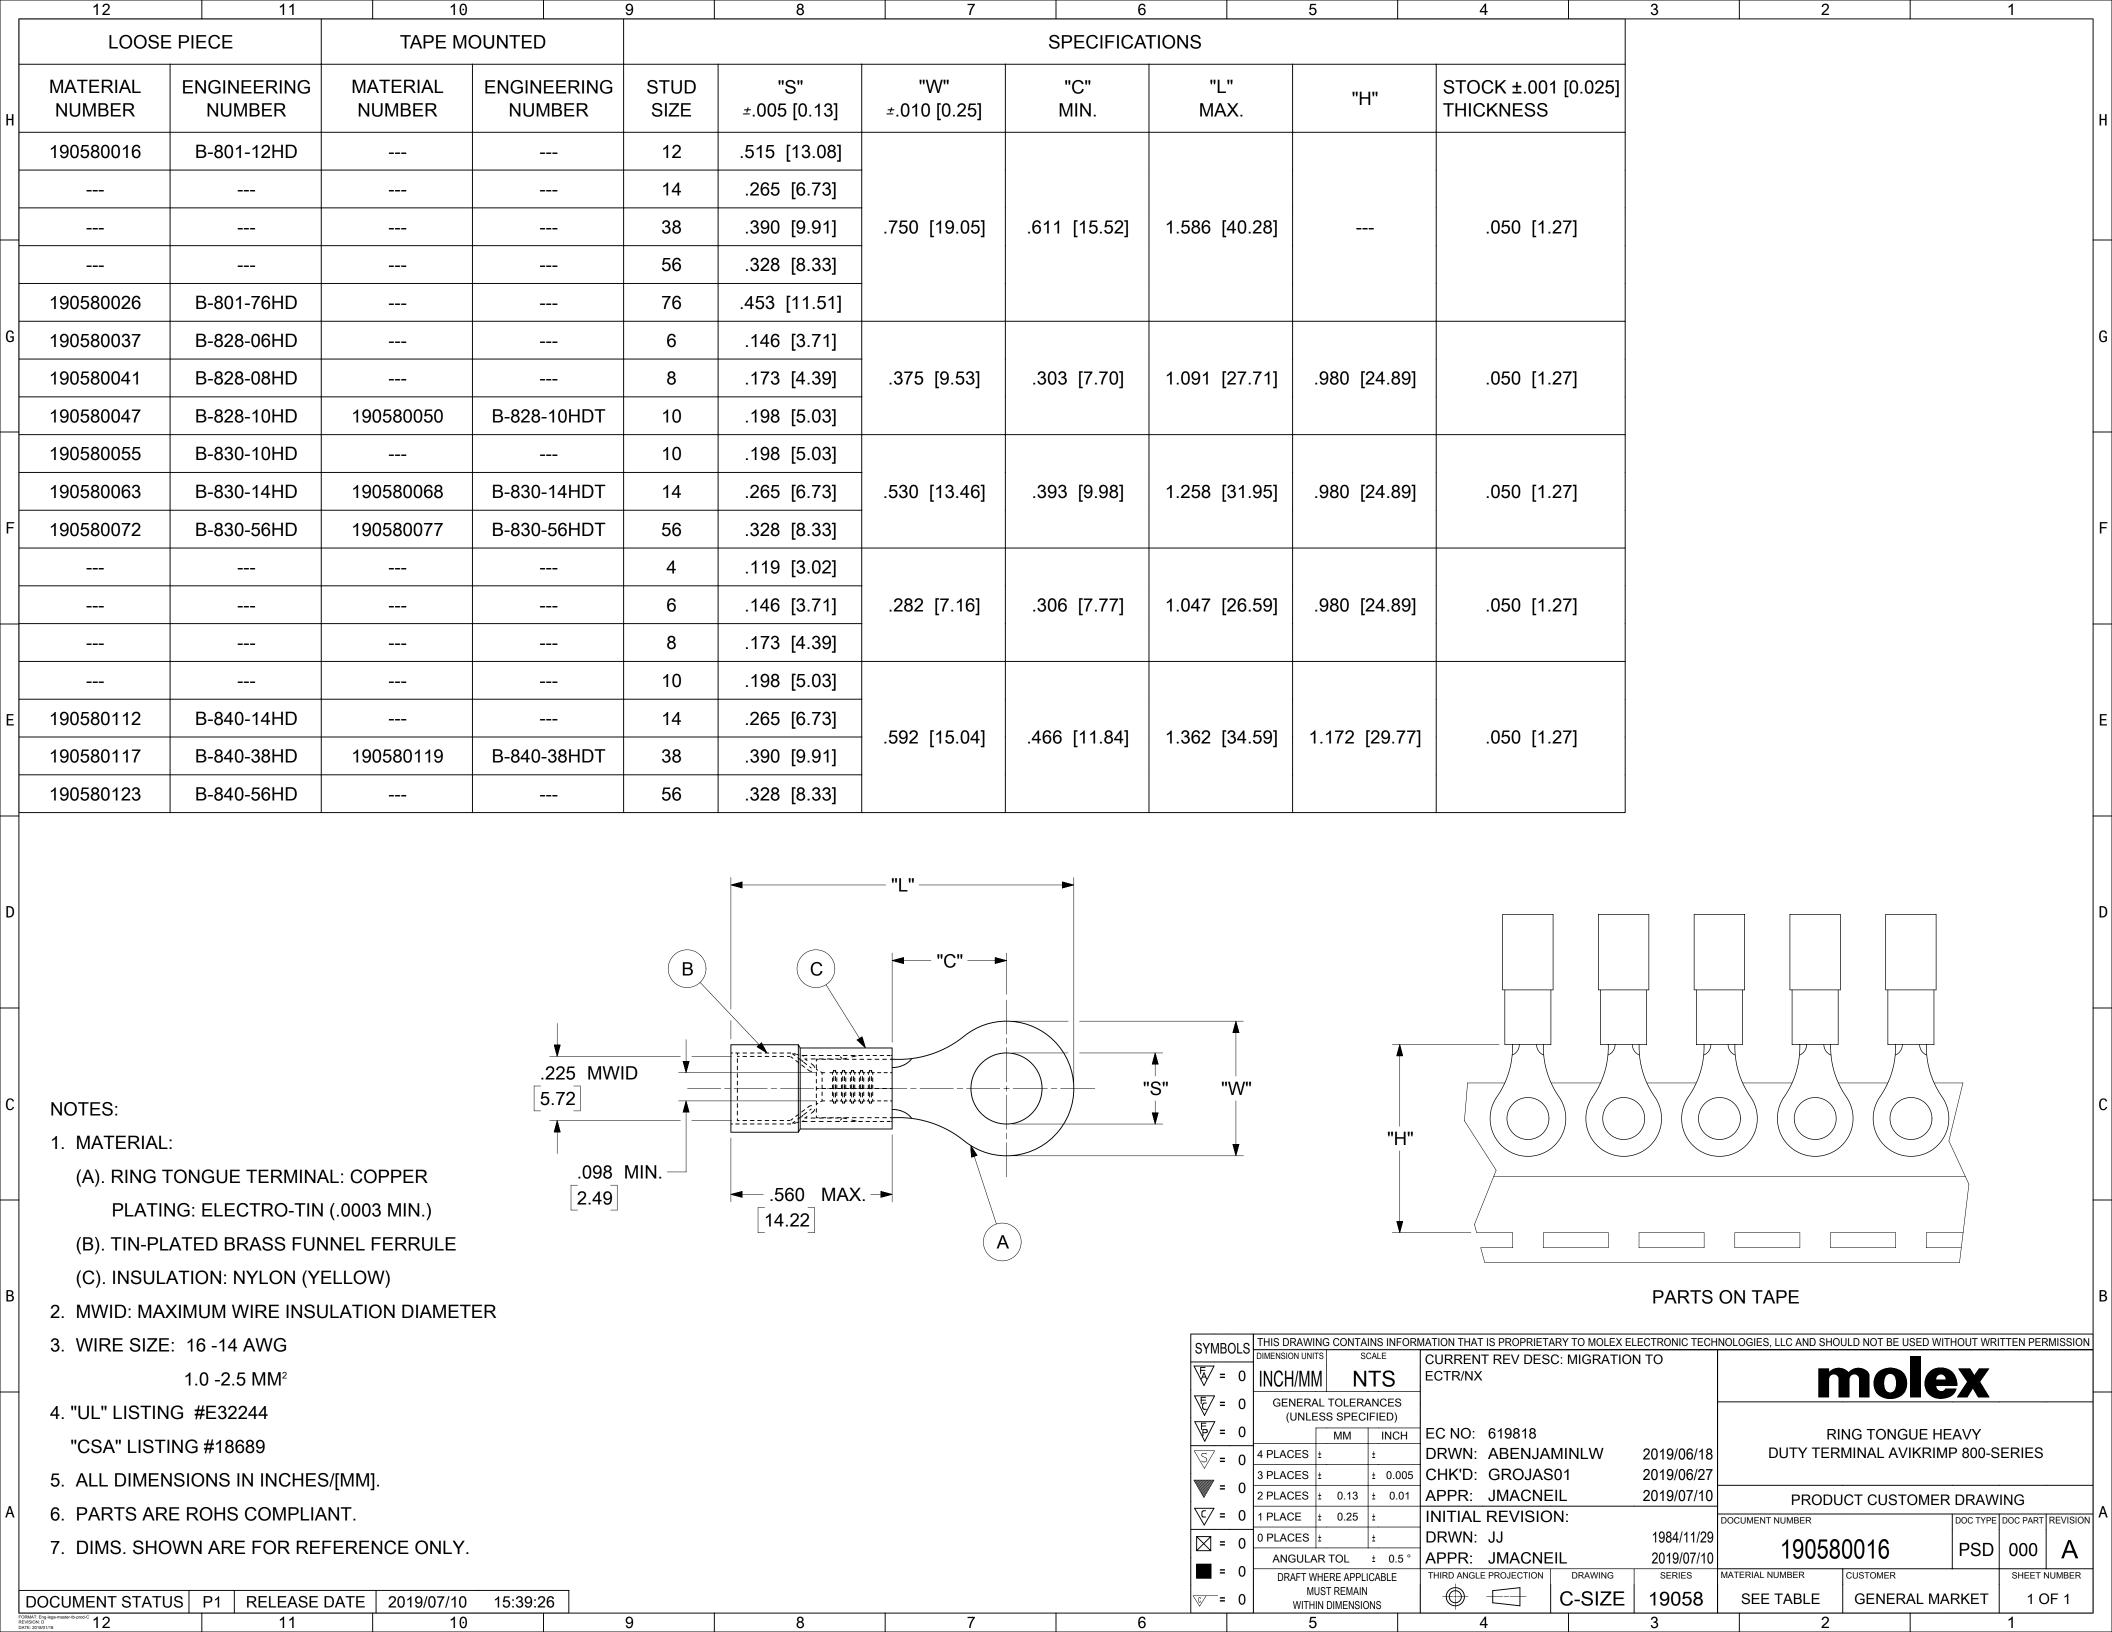

|                                                                                                                                                                                                                                                                                                                                                                                                                                                                                                                                                                                                                                                                                                                                                                                                                                                                                                                                                                                                                                                                                                                                                                                                                                                                                                                                                                                                                                                                                                                                                                                                                                                                                                                                                                                                                                                                                                                                                                                                                                                                                                                                |          |                                                                                                                                                                                                                                                                                                                                                                                                                                                                                                                                                                                                                                                                                                                                                                                                                                                                                                                                                                                                                                                                                                                                                                                                                                                                                                                                                                                                                                                                                                                                                                                                                                                                                                                                                                                                                                                                                                                                                                                                                                                                                                                                |                                       |                                       |               |           |                  | , .                                           | F        |
|--------------------------------------------------------------------------------------------------------------------------------------------------------------------------------------------------------------------------------------------------------------------------------------------------------------------------------------------------------------------------------------------------------------------------------------------------------------------------------------------------------------------------------------------------------------------------------------------------------------------------------------------------------------------------------------------------------------------------------------------------------------------------------------------------------------------------------------------------------------------------------------------------------------------------------------------------------------------------------------------------------------------------------------------------------------------------------------------------------------------------------------------------------------------------------------------------------------------------------------------------------------------------------------------------------------------------------------------------------------------------------------------------------------------------------------------------------------------------------------------------------------------------------------------------------------------------------------------------------------------------------------------------------------------------------------------------------------------------------------------------------------------------------------------------------------------------------------------------------------------------------------------------------------------------------------------------------------------------------------------------------------------------------------------------------------------------------------------------------------------------------|----------|--------------------------------------------------------------------------------------------------------------------------------------------------------------------------------------------------------------------------------------------------------------------------------------------------------------------------------------------------------------------------------------------------------------------------------------------------------------------------------------------------------------------------------------------------------------------------------------------------------------------------------------------------------------------------------------------------------------------------------------------------------------------------------------------------------------------------------------------------------------------------------------------------------------------------------------------------------------------------------------------------------------------------------------------------------------------------------------------------------------------------------------------------------------------------------------------------------------------------------------------------------------------------------------------------------------------------------------------------------------------------------------------------------------------------------------------------------------------------------------------------------------------------------------------------------------------------------------------------------------------------------------------------------------------------------------------------------------------------------------------------------------------------------------------------------------------------------------------------------------------------------------------------------------------------------------------------------------------------------------------------------------------------------------------------------------------------------------------------------------------------------|---------------------------------------|---------------------------------------|---------------|-----------|------------------|-----------------------------------------------|----------|
| MATUX GOPPER (STOCK TKN 1050) 189403 (D) 11 N-PLATED BRASS FUNNEL FERRULE 249 MIN 1 NYLON 389403 (C) 1000 MIN 11 N-PLATED BRASS FUNNEL FERRULE 249 MIN 2550 MAX 255 MWD 2550 MAX 2550 MAX 2550 MAX 2550 MAX 255 MWD 2550 MAX 2550 |          | DWG. A CUSTOMER                                                                                                                                                                                                                                                                                                                                                                                                                                                                                                                                                                                                                                                                                                                                                                                                                                                                                                                                                                                                                                                                                                                                                                                                                                                                                                                                                                                                                                                                                                                                                                                                                                                                                                                                                                                                                                                                                                                                                                                                                                                                                                                | AVIRATES                              |                                       |               |           | l+               | l+                                            | Tı÷      |
| OPPER (STOCK TKN 127) ELECTRO TIN (0003 MIN) ED BRASS FUNNEL FERRULE  STEP MIND  2.49 MIND  2.40 MIND  2.40 MIND  2.40 MIND  2.40 MIND  2.40 MIND  2.40 MIND  2.41 MIND  2.41 MIND  2.41 MIND  2.41 MIND  2.42 MIND  2.42 MIND  2.44 MIND  2.45 MIND  2.45 MIND  2.46 MIND  2.47 MIND  2.48 MIND  2.48 MIND  2.49 MIND  2.40 MI |          |                                                                                                                                                                                                                                                                                                                                                                                                                                                                                                                                                                                                                                                                                                                                                                                                                                                                                                                                                                                                                                                                                                                                                                                                                                                                                                                                                                                                                                                                                                                                                                                                                                                                                                                                                                                                                                                                                                                                                                                                                                                                                                                                |                                       |                                       | BY:           |           | ANG.             |                                               | Te       |
| MATILIZOPPER (STOCK TRN 1727)   MATILIZOPPER (STOCK TRN 1727)                                                                                                                                                                                                                                                                                                                                                                                                                                                                                                                                                                                                                                                                                                                                                                                                                                                                                                                                                                                                                                                                                                                                                                                                                                                                                                                                                                                                                                                                                                                                                                                                                                                                                                                                                                                                                                                                                                                                                                                                                                                                  |          | INCONFORMIED CONTRACTOR                                                                                                                                                                                                                                                                                                                                                                                                                                                                                                                                                                                                                                                                                                                                                                                                                                                                                                                                                                                                                                                                                                                                                                                                                                                                                                                                                                                                                                                                                                                                                                                                                                                                                                                                                                                                                                                                                                                                                                                                                                                                                                        | RING ICNOCE MEANT                     | 11.2984                               | вү:           |           | SPECIFIED        | S OTHERWISE                                   | Ĺ        |
| MATILIZ COPPER   STOCK   TKN   1757                                                                                                                                                                                                                                                                                                                                                                                                                                                                                                                                                                                                                                                                                                                                                                                                                                                                                                                                                                                                                                                                                                                                                                                                                                                                                                                                                                                                                                                                                                                                                                                                                                                                                                                                                                                                                                                                                                                                                                                                                                                                                            |          | T O molex                                                                                                                                                                                                                                                                                                                                                                                                                                                                                                                                                                                                                                                                                                                                                                                                                                                                                                                                                                                                                                                                                                                                                                                                                                                                                                                                                                                                                                                                                                                                                                                                                                                                                                                                                                                                                                                                                                                                                                                                                                                                                                                      | TITLE:                                |                                       | -             | REFERENCE | RANCES           | DIMENSIONAL TOL                               |          |
| MATL: COPPER (STOCK TKN 1050)   MAT.   MAX.   M   | **       |                                                                                                                                                                                                                                                                                                                                                                                                                                                                                                                                                                                                                                                                                                                                                                                                                                                                                                                                                                                                                                                                                                                                                                                                                                                                                                                                                                                                                                                                                                                                                                                                                                                                                                                                                                                                                                                                                                                                                                                                                                                                                                                                |                                       |                                       | 4.59          | <u>'</u>  | 15.04            | B-840 -                                       |          |
| MATU: GORPER (STOCK TRN 10003 MIN)   10003 MIN   100   | ÷        |                                                                                                                                                                                                                                                                                                                                                                                                                                                                                                                                                                                                                                                                                                                                                                                                                                                                                                                                                                                                                                                                                                                                                                                                                                                                                                                                                                                                                                                                                                                                                                                                                                                                                                                                                                                                                                                                                                                                                                                                                                                                                                                                | 10н0,14н0,56н0,                       | 4                                     | .362          | -1        | .592             | 2                                             |          |
| MATILIZOPPER (STOCK TRIN 1727) PLATING: ELECTRO TIN (6003 MIN) |          |                                                                                                                                                                                                                                                                                                                                                                                                                                                                                                                                                                                                                                                                                                                                                                                                                                                                                                                                                                                                                                                                                                                                                                                                                                                                                                                                                                                                                                                                                                                                                                                                                                                                                                                                                                                                                                                                                                                                                                                                                                                                                                                                | CAHO, Cono, Cono                      |                                       | 6.59          |           | 7.16             | B-836-                                        |          |
| MATULE COPPER (STOCK TINK) 1727 ) PLATING ELECTRO TIN (0003 MIN) TIN-PLATING ELECTRO TIN (0005 MIN) TIN-PLATED BRASS FUNNEL FERRILL  NYLON INSULATION (00 LOR CODED  YELLOW) YELLOW YELLOW  YELLOW YELLOW  YELLOW YELLOW YELLOW YELLOW YELLOW YELLOW YELLOW YELLOW YELLOW YELLOW YELLOW YELLOW YELLOW YELLOW YELLOW YELLOW YELLOW YELLOW YELLOW YELLOW YELLOW YELLOW YELLOW YELLOW YELLOW YELLOW YELLOW YELLOW YELLOW YELLOW YELLOW YELLOW YELLOW YELLOW YELLOW YELLOW YELLOW YELLOW YELLOW YELLOW YELLOW YELLOW YELLOW YELLOW YELLOW YELLOW YELLOW YELLOW YELLOW YELLOW YELLOW YELLOW YELLOW YELLOW YELLOW YELLOW YELLOW YELLOW YELLOW YELLOW YELLOW YELLOW YELLOW YELLOW YELLOW YELLOW YELLOW YELLOW YELLOW YELLOW YELLOW YELLOW YELLOW YELLOW YELLOW YELLOW YELLOW YELLOW YELLOW YELLOW YELLOW YELLOW YELLOW YELLOW YELLOW YELLOW YELLOW YELLOW YELLOW YELLOW YELLOW YELLOW YELLOW YELLOW YELLOW YELLOW YELLOW YELLOW YELLOW YELLOW YELLOW YELLOW YELLOW YELLOW YELLOW YELLOW YELLOW YELLOW YELLOW YELLOW YELLOW YELLOW YELLOW YELLOW YELLOW YELLOW YELLOW YELLOW YELLOW YELLOW YELLOW YELLOW YELLOW YELLOW YELLOW YELLOW YELLOW YELLOW YELLOW YELLOW YELLOW YELLOW YELLOW YELLOW YELLOW YELLOW YELLOW YELLOW YELLOW YELLOW YELLOW YELLOW YELLOW YELLOW YELLOW YELLOW YELLOW YELLOW YELLOW YELLOW YELLOW YELLOW YELLOW YELLOW YELLOW YELLOW YELLOW YELLOW YELLOW YELLOW YELLOW YELLOW YELLOW YELLOW YELLOW YELLOW YELLOW YELLOW YELLOW YELLOW YELLOW YELLOW YELLOW YELLOW YELLOW YELLOW YELLOW YELLOW YELLOW YELLOW YELLOW YELLOW YELLOW YELLOW YELLOW YELLOW YELLOW YELLOW YELLOW YELLOW YELLOW YELLOW YELLOW YELLOW YELLOW YELLOW YELLOW YELLOW YELLOW YELLOW YELLOW YELLOW YELLOW YELLOW YELLOW YELLOW YELLOW YELLOW YELLOW YELLOW YELLOW YELLOW YELLOW YELLOW YELLOW YELLOW YELLOW YELLOW YELLOW YELLOW YELLOW YELLOW YELLOW YELLOW YELLOW YELLOW YELLOW YELLOW YELLOW YELLOW YELLOW YELLOW YELLOW YELLOW YELLOW YELLOW YELLOW YELLOW YELLOW YELLOW YELLOW YELLOW YELLOW YELLOW YELLOW YELLOW YELLOW YELLOW YELLOW YELLOW YELLOW YELLOW YELLOW YELLOW YELLOW YELLOW YELLOW YELLOW YELLOW YELLOW YELLOW YELLOW YELLOW YE |          | and a second and a second a se | משפת הכישה הפשה                       |                                       | .047          |           | 282              |                                               | ·<br>    |
| ### COPPER (STOCK TKN 1527)  PLATING: ELECTRO TIN (0003 MIN)  PLATING: ELECTRO TIN (0003 MIN)  TIN-PLATED BRASS FUNNEL FERRULE  ***PRINT COPPER (STOCK TKN 1527)  PLATING: ELECTRO TIN (0003 MIN)  ***PRINT COPPER (STOCK TKN 1527)  ***PRINT COPPER |          |                                                                                                                                                                                                                                                                                                                                                                                                                                                                                                                                                                                                                                                                                                                                                                                                                                                                                                                                                                                                                                                                                                                                                                                                                                                                                                                                                                                                                                                                                                                                                                                                                                                                                                                                                                                                                                                                                                                                                                                                                                                                                                                                | 10HD,14HD,56HD                        |                                       | .258<br>31.95 |           | .5 <b>3</b> 0    | B-830-                                        | <u> </u> |
| MATURE CORPER (STOCK TKN 1727)   PLATING ELECTRO TIN (0003 MIN)   PLATING ELECTRO TIN (0003 MIN)   O98 MIN   O98 M   |          |                                                                                                                                                                                                                                                                                                                                                                                                                                                                                                                                                                                                                                                                                                                                                                                                                                                                                                                                                                                                                                                                                                                                                                                                                                                                                                                                                                                                                                                                                                                                                                                                                                                                                                                                                                                                                                                                                                                                                                                                                                                                                                                                | OGHD, OGHD, IOHD                      | ,                                     | .09I<br>27.71 |           | .375<br>9.53     | B-828-                                        |          |
| MATUL: GOPPER (STOCK TKN 127)  PLATING: ELECTRO TIN (0003 MIN)  TIN-PLATED BRASS FUNNEL FERRULE  NYLON INSULATION (COLOR CODED)  VELLOW)  TUD SIZES: (1,005)  2 = .094  4 = .109  4 = .265  6 = .328  6 = .328  6 = .328  6 = .328  6 = .328  6 = .328  6 = .328  6 = .328  6 = .328  6 = .328  6 = .328  6 = .328  6 = .328  6 = .328  7 = .010 - MIN.  MM  MWID) DENOTES MAXIMUM WIRE INSULATION DIAME  PART  TUMBER  TUMBER  TOO611  1.586  144D,564D,364D,                                                                                                                                                                                                                                                                                                                                                                                                                                                                                                                                                                                                                                                                                                                                                                                                                                                                                                                                                                                                                                                                                                                                                                                                                                                                                                                                                                                                                                                                                                                                                                                                                                                                 |          |                                                                                                                                                                                                                                                                                                                                                                                                                                                                                                                                                                                                                                                                                                                                                                                                                                                                                                                                                                                                                                                                                                                                                                                                                                                                                                                                                                                                                                                                                                                                                                                                                                                                                                                                                                                                                                                                                                                                                                                                                                                                                                                                | 76HD, 12HD                            |                                       | 0.28          | 2         | 19.05            |                                               |          |
| MATULE CORPER (STOCK TKN, 1227)  PLATING: ELECTROTIN (9003 MIN)  TIN-PLATED BRASS FUNNEL FERRULE  NYELOW)  TUD SIZES: (1,005)  2094  4 = .169  6 = .146  8 ± .173  O198  4 = .265  6 = .328  6 = .328  6 = .328  6 = .328  6 = .328  6 = .328  6 = .328  6 = .328  6 = .328  6 = .328  6 = .328  6 = .328  6 = .328  6 = .328  7 CSA" LISTING * 18689 WIRE SIZE: 16 - 14 AWG  8 = .453  O25 MM²  CSA" LISTING * 18689 WIRE SIZE: 16 - 25 MM²  8 = .515  ALL DIMENSIONS = INCHES  TUMBER                                                                                                                                                                                                                                                                                                                                                                                                                                                                                                                                                                                                                                                                                                                                                                                                                                                                                                                                                                                                                                                                                                                                                                                                                                                                                                                                                                                                                                                                                                                                                                                                                                        |          |                                                                                                                                                                                                                                                                                                                                                                                                                                                                                                                                                                                                                                                                                                                                                                                                                                                                                                                                                                                                                                                                                                                                                                                                                                                                                                                                                                                                                                                                                                                                                                                                                                                                                                                                                                                                                                                                                                                                                                                                                                                                                                                                | 14HD,56HD,38HD,                       |                                       | .586          |           | .750             | 3                                             |          |
| MATUL: CORPER (STOCK TKN 1727)  PLATING: ELECTRO TIN (0003 MIN)  TIN-PLATED BRASS FUNNEL FERRULE  NYLON INSULATION (COLOR CODED  YELL-OW)  TUD SIZES: (1,005)  2094  4 = .119  6 = .146  6 = .146  6 = .328  CSA" LISTING # 18689 WIRE SIZE: 16-14 AWG  8 = .390  6 = .453  ALL DIMENSIONS= INCHES  MMM (MWID) DENOTES MAXIMUM WIRE INSULATION DIAME  1510                                                                                                                                                                                                                                                                                                                                                                                                                                                                                                                                                                                                                                                                                                                                                                                                                                                                                                                                                                                                                                                                                                                                                                                                                                                                                                                                                                                                                                                                                                                                                                                                                                                                                                                                                                     |          |                                                                                                                                                                                                                                                                                                                                                                                                                                                                                                                                                                                                                                                                                                                                                                                                                                                                                                                                                                                                                                                                                                                                                                                                                                                                                                                                                                                                                                                                                                                                                                                                                                                                                                                                                                                                                                                                                                                                                                                                                                                                                                                                | STUD SIZES                            |                                       | AX.           | -         | T.010            | NUMBER                                        |          |
| TIN-PLATED BRASS FUNNEL FERRULE                                                                                                                                                                                                                                                                                                                                                                                                                                                                                                                                                                                                                                                                                                                                                                                                                                                                                                                                                                                                                                                                                                                                                                                                                                                                                                                                                                                                                                                                                                                                                                                                                                                                                                                                                                                                                                                                                                                                                                                                                                                                                                |          | SULATION DIAMETER                                                                                                                                                                                                                                                                                                                                                                                                                                                                                                                                                                                                                                                                                                                                                                                                                                                                                                                                                                                                                                                                                                                                                                                                                                                                                                                                                                                                                                                                                                                                                                                                                                                                                                                                                                                                                                                                                                                                                                                                                                                                                                              | ES MAXIMUM WIRE                       | MWID) DEN                             |               | MENSIONS  | ALL DI           | 14 L                                          | 1        |
| TIN-PLATED BRASS FUNNEL FERRULE 2.49  NYLON INSULATION (COLOR CODED YELLOW)  TUD SIZES: (2,005)  2 - 0.094  4 = .119  6 = .146  8 = .173  0.= .198  4 = .265  CSA" LISTING #18689 wide Size: 16-14 AWG, 15-16-14 AWG, 15-16-16-16-16-16-16-16-16-16-16-16-16-16-                                                                                                                                                                                                                                                                                                                                                                                                                                                                                                                                                                                                                                                                                                                                                                                                                                                                                                                                                                                                                                                                                                                                                                                                                                                   |          |                                                                                                                                                                                                                                                                                                                                                                                                                                                                                                                                                                                                                                                                                                                                                                                                                                                                                                                                                                                                                                                                                                                                                                                                                                                                                                                                                                                                                                                                                                                                                                                                                                                                                                                                                                                                                                                                                                                                                                                                                                                                                                                                | 1.0-25 MM                             |                                       | Z III         |           |                  | j H                                           |          |
| DES:  ODES:  MATUSCOPPER (STOCK TKN. 1050)  PLATING: ELECTRO TIN (.0003 MIN)  TIN-PLATED BRASS FUNNEL FERRULE  OPEN VELLOW)  TUD SIZES: (1,005)  2094  4 = .119  6 = .146  8 = .173  O = .198  O = .198  O = .198  O = .198                                                                                                                                                                                                                                                                                                                                                                                                                                                                                                                                                                                                                                                                                                                                                                                                                                                                                                                                                                                                                                                                                                                                                                                                                                                                                                                                                                                                                                                                                                                                                                                                                                                                                                                                                                                                                                                                                                    | -        |                                                                                                                                                                                                                                                                                                                                                                                                                                                                                                                                                                                                                                                                                                                                                                                                                                                                                                                                                                                                                                                                                                                                                                                                                                                                                                                                                                                                                                                                                                                                                                                                                                                                                                                                                                                                                                                                                                                                                                                                                                                                                                                                | 70 16-14 AWG                          |                                       |               | CSA″ LI   |                  | 56 = 328                                      |          |
| MATUCORPER (STOCK TKN 127)  PLATING: ELECTRO TIN (.0003 MIN)  TIN-PLATED BRASS FUNNEL FERRULE  NYLON: INSULATION (COLOR CODED  YELL-OW)  TUD SIZES: (1,005)  2094  4 = .119  6 = .146  8 = .173                                                                                                                                                                                                                                                                                                                                                                                                                                                                                                                                                                                                                                                                                                                                                                                                                                                                                                                                                                                                                                                                                                                                                                                                                                                                                                                                                                                                                                                                                                                                                                                                                                                                                                                                                                                                                                                                                                                                | i        |                                                                                                                                                                                                                                                                                                                                                                                                                                                                                                                                                                                                                                                                                                                                                                                                                                                                                                                                                                                                                                                                                                                                                                                                                                                                                                                                                                                                                                                                                                                                                                                                                                                                                                                                                                                                                                                                                                                                                                                                                                                                                                                                |                                       |                                       |               |           |                  | 4   1   2   5   5   5   5   5   5   5   5   5 |          |
| MAT'LL:CORPER (STOCK TKN 127)  PLATING: ELECTRO TIN (0003 MIN)  TIN-PLATED BRASS FUNNEL FERRULE  NYLON INSULATION (COLOR CODED  YELLOW)  TUD SIZES:(1,005)  2094  4 = .119  6 = 1466                                                                                                                                                                                                                                                                                                                                                                                                                                                                                                                                                                                                                                                                                                                                                                                                                                                                                                                                                                                                                                                                                                                                                                                                                                                                                                                                                                                                                                                                                                                                                                                                                                                                                                                                                                                                                                                                                                                                           |          |                                                                                                                                                                                                                                                                                                                                                                                                                                                                                                                                                                                                                                                                                                                                                                                                                                                                                                                                                                                                                                                                                                                                                                                                                                                                                                                                                                                                                                                                                                                                                                                                                                                                                                                                                                                                                                                                                                                                                                                                                                                                                                                                | 7                                     |                                       |               |           |                  | #<br>                                         | <u> </u> |
| MATUCOPPER (STOCK TKN 3050)  PLATUNG: ELECTRO TIN (0003 MIN)  TIN-PLATED BRASS FUNNEL FERRULE  NYLON INSULATION (COLOR CODED  YELLOW)  TUD SIZES: (\$,005)  2094    2094                                                                                                                                                                                                                                                                                                                                                                                                                                                                                                                                                                                                                                                                                                                                                                                                                                                                                                                                                                                                                                                                                                                                                                                                                                                                                                                                                                                                                                                                                                                                                                                                                                                                                                                                                                                                                                                                                                                                                       | ٠        |                                                                                                                                                                                                                                                                                                                                                                                                                                                                                                                                                                                                                                                                                                                                                                                                                                                                                                                                                                                                                                                                                                                                                                                                                                                                                                                                                                                                                                                                                                                                                                                                                                                                                                                                                                                                                                                                                                                                                                                                                                                                                                                                | XVW 032                               | ->                                    |               |           | •                | H H                                           | 4 1      |
| MATUCOPPER (STOCK TKN 350)  PLATING: ELECTRO TIN (0003 MIN)  TIN-PLATED BRASS FUNNEL FERRULE  NYLON INSULATION (COLOR CODED  YELLOW)  TUD SIZES: (1005)                                                                                                                                                                                                                                                                                                                                                                                                                                                                                                                                                                                                                                                                                                                                                                                                                                                                                                                                                                                                                                                                                                                                                                                                                                                                                                                                                                                                                                                                                                                                                                                                                                                                                                                                                                                                                                                                                                                                                                        |          |                                                                                                                                                                                                                                                                                                                                                                                                                                                                                                                                                                                                                                                                                                                                                                                                                                                                                                                                                                                                                                                                                                                                                                                                                                                                                                                                                                                                                                                                                                                                                                                                                                                                                                                                                                                                                                                                                                                                                                                                                                                                                                                                | 1                                     | 5.72 MAIL                             |               |           |                  | 02094                                         |          |
| MATILICOPPER (STOCK TKN 1227)  PLATING: ELECTRO TIN (0003 MIN)  TIN-PLATED BRASS FUNNEL FERRULE  NYLON INSULATION (COLOR CODED  (3)                                                                                                                                                                                                                                                                                                                                                                                                                                                                                                                                                                                                                                                                                                                                                                                                                                                                                                                                                                                                                                                                                                                                                                                                                                                                                                                                                                                                                                                                                                                                                                                                                                                                                                                                                                                                                                                                                                                                                                                            | •        | STUD W                                                                                                                                                                                                                                                                                                                                                                                                                                                                                                                                                                                                                                                                                                                                                                                                                                                                                                                                                                                                                                                                                                                                                                                                                                                                                                                                                                                                                                                                                                                                                                                                                                                                                                                                                                                                                                                                                                                                                                                                                                                                                                                         |                                       | 225 NWI                               |               |           | :(±005)          | STUD SIZES                                    | *        |
| MATILICOPPER (STOCK TKN 127 ) PLATING: ELECTRO TIN (0003 MIN) TIN-PLATED BRASS FUNNEL FERRULE .098 MIN (3)                                                                                                                                                                                                                                                                                                                                                                                                                                                                                                                                                                                                                                                                                                                                                                                                                                                                                                                                                                                                                                                                                                                                                                                                                                                                                                                                                                                                                                                                                                                                                                                                                                                                                                                                                                                                                                                                                                                                                                                                                     |          |                                                                                                                                                                                                                                                                                                                                                                                                                                                                                                                                                                                                                                                                                                                                                                                                                                                                                                                                                                                                                                                                                                                                                                                                                                                                                                                                                                                                                                                                                                                                                                                                                                                                                                                                                                                                                                                                                                                                                                                                                                                                                                                                |                                       | · · · · · · · · · · · · · · · · · · · | R CODED       | ON (COLO  | <b>ASPICATIO</b> | -                                             | -        |
| COPPER (STOCK TKN 127)                                                                                                                                                                                                                                                                                                                                                                                                                                                                                                                                                                                                                                                                                                                                                                                                                                                                                                                                                                                                                                                                                                                                                                                                                                                                                                                                                                                                                                                                                                                                                                                                                                                                                                                                                                                                                                                                                                                                                                                                                                                                                                         |          |                                                                                                                                                                                                                                                                                                                                                                                                                                                                                                                                                                                                                                                                                                                                                                                                                                                                                                                                                                                                                                                                                                                                                                                                                                                                                                                                                                                                                                                                                                                                                                                                                                                                                                                                                                                                                                                                                                                                                                                                                                                                                                                                |                                       | .098 N                                |               | SS FUNNE  | ELECTR           |                                               | •        |
|                                                                                                                                                                                                                                                                                                                                                                                                                                                                                                                                                                                                                                                                                                                                                                                                                                                                                                                                                                                                                                                                                                                                                                                                                                                                                                                                                                                                                                                                                                                                                                                                                                                                                                                                                                                                                                                                                                                                                                                                                                                                                                                                | `,-      |                                                                                                                                                                                                                                                                                                                                                                                                                                                                                                                                                                                                                                                                                                                                                                                                                                                                                                                                                                                                                                                                                                                                                                                                                                                                                                                                                                                                                                                                                                                                                                                                                                                                                                                                                                                                                                                                                                                                                                                                                                                                                                                                |                                       |                                       | 7<br>7<br>8   | STOCK     | OPPER (          | DEMATURE                                      | -        |
|                                                                                                                                                                                                                                                                                                                                                                                                                                                                                                                                                                                                                                                                                                                                                                                                                                                                                                                                                                                                                                                                                                                                                                                                                                                                                                                                                                                                                                                                                                                                                                                                                                                                                                                                                                                                                                                                                                                                                                                                                                                                                                                                | <u>.</u> |                                                                                                                                                                                                                                                                                                                                                                                                                                                                                                                                                                                                                                                                                                                                                                                                                                                                                                                                                                                                                                                                                                                                                                                                                                                                                                                                                                                                                                                                                                                                                                                                                                                                                                                                                                                                                                                                                                                                                                                                                                                                                                                                | i i i i i i i i i i i i i i i i i i i |                                       |               |           |                  |                                               |          |