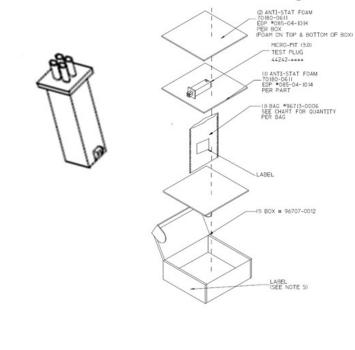

**Before Picture** 

### Delivery Unit Change – 44242-00XX Family

Micro-Fit 4-24 Circuit Test Plug Assembly

| MATERIAL<br>NUMBER | CIRCUIT<br>NUMBER | PARTS PER<br>BAG | BAGS PER<br>BOX |  |
|--------------------|-------------------|------------------|-----------------|--|
| 44242-0001         | 4                 | 1                | 8 MAX           |  |
| 44242-0002         | 6                 | I                | 8 MAX           |  |
| 44242-0003         | 8                 | 1                | 8 MAX           |  |
| 44242-0004         | 10                | 1                | 8 MAX           |  |
| 44242-0005         | 12                | 1                | 8 MAX           |  |
| 44242-0006         | 14                | 1                | 8 MAX           |  |
| 44242-0007         | 16                | 1                | 8 MAX           |  |
| 44242-0008         | 18                | 1                | 8 MAX           |  |
| 44242-0009         | 20                | 1                | 8 MAX           |  |
| 44242-0010         | 22                | 1                | 8 MAX           |  |
| 44242-0011         | 24                | 1                | 8 MAX           |  |