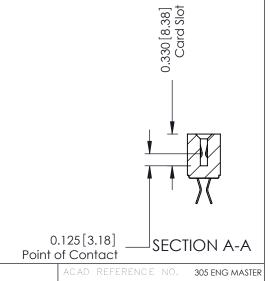

## 

1.688 42.88

See Accompanying Page for:
Mounting Options

**Contact Detail** 

555-Extender Board Bend (Code 500 Contacts) .156 [3.96] Contact Spacing x .140 [3.56] Row Spacing THIS IS A C.A.D. GENERATED DRAWING DO NOT MAKE MANUAL REVISIONS TO MA: