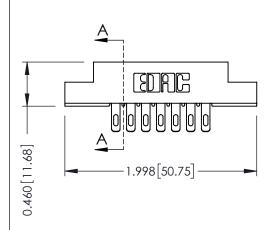

## 

1.688 42.88

See Accompanying Page for:
Mounting Options

**Contact Detail** 

555-Extender Board Bend (Code 500 Contacts) .156 [3.96] Contact Spacing x .140 [3.56] Row Spacing THIS IS A C.A.D. GENERATED DRAWING DO NOT MAKE MANUAL REVISIONS TO MA: