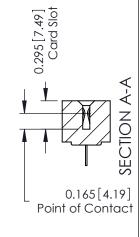

306 / 316 / 356 Card Edge Connector

Part Number: 306-030-420-101

THESE DRAWINGS AND SPECIFICATIONS ARE THE PROPERTY OF EDAC INC., AND SHALL NOT BE REPRODUCED, OR COPIED OR USED AS THE BASIS FOR THE MANUFACTURE OR SALE OF APPARATUS WITHOUT WRITTEN PERMISSION.

| ACAD REFERENCE NO. | 306 ENG MASTER    |
|--------------------|-------------------|
| DRAWN: J.LEE       | DATE: SEPT. 14/09 |
| CHECKED:           | DATE:             |
| SCALE: NTS         | SHEET 1 OF 2      |
| DRAWING NUMBER     | ISSUE             |
| 306 Assembly       | 1                 |