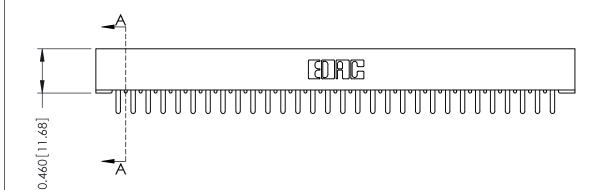

306 / 316 / 356 Card Edge Connector

Part Number: 306-030-420-101

THESE DRAWINGS AND SPECIFICATIONS ARE THE PROPERTY OF EDAC INC., AND SHALL NOT BE REPRODUCED, OR COPIED OR USED AS THE BASIS FOR THE MANUFACTURE OR SALE OF APPARATUS WITHOUT WRITTEN PERMISSION.

| ACAD REFERENCE NO. | 306 ENG MASTER    |
|--------------------|-------------------|
| DRAWN: J.LEE       | DATE: SEPT. 14/09 |
| CHECKED:           | DATE:             |
| SCALE: NTS         | SHEET 1 OF 2      |
| DRAWING NUMBER     | ISSUE             |
| 306 Assembly       | 1                 |