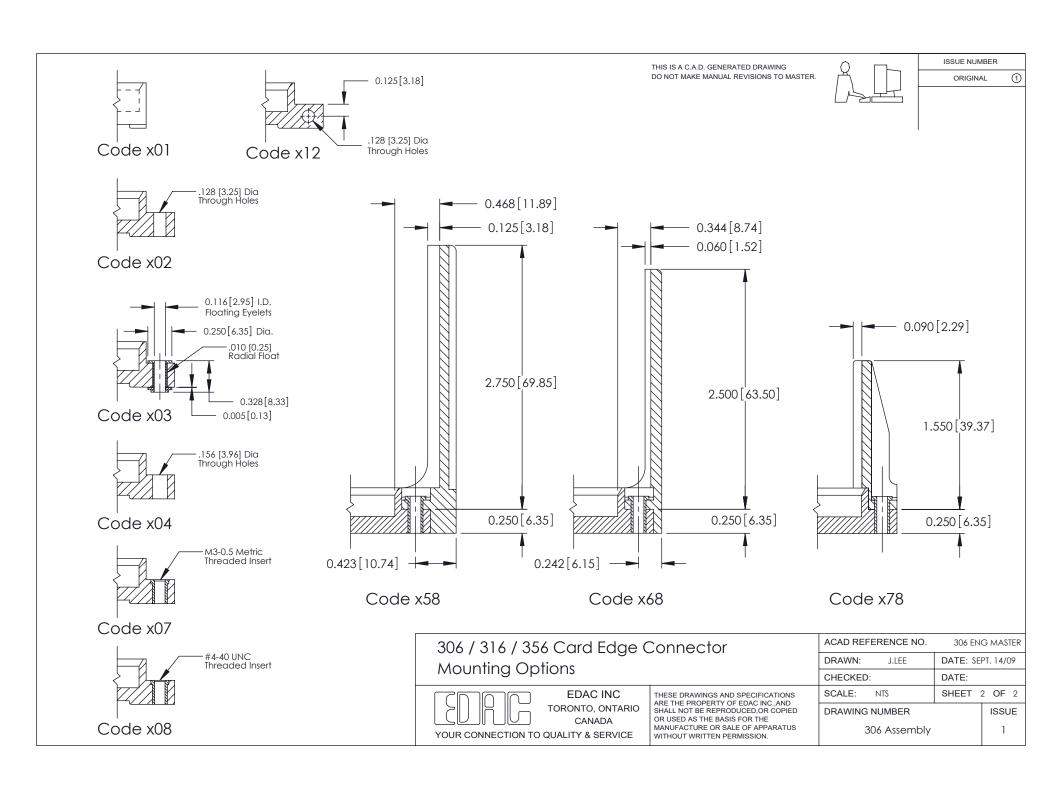

THIS IS A C.A.D. GENERATED DRAWING DO NOT MAKE MANUAL REVISIONS TO MASTER.

ISSUE NUMBER ORIGINAL

**See Accompanying Pages for: Mounting Options** 

YOUR CONNECTION TO QUALITY & SERVICE

**EDAC INC** TORONTO, ONTARIO CANADA

306 / 316 / 356 Card Edge Connector

Part Number: 306-030-420-101

THESE DRAWINGS AND SPECIFICATIONS ARE THE PROPERTY OF EDAC INC., AND SHALL NOT BE REPRODUCED, OR COPIED OR USED AS THE BASIS FOR THE MANUFACTURE OR SALE OF APPARATUS WITHOUT WRITTEN PERMISSION.

| ACAD REFERENCE NO. | 306 ENG MASTER    |
|--------------------|-------------------|
| DRAWN: J.LEE       | DATE: SEPT. 14/09 |
| CHECKED:           | DATE:             |
| SCALE: NTS         | SHEET 1 OF 2      |
| DRAWING NUMBER     | ISSUE             |
| 306 Assembly       | 1                 |