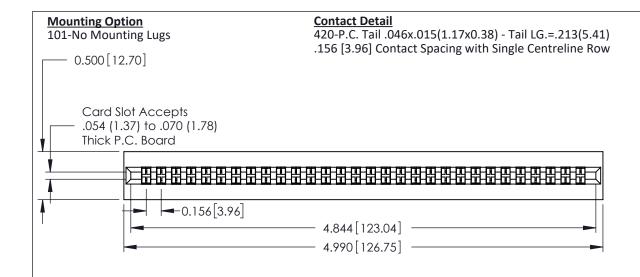

306 / 316 / 356 Card Edge Connector

Part Number: 306-030-420-101

THESE DRAWINGS AND SPECIFICATIONS ARE THE PROPERTY OF EDAC INC., AND SHALL NOT BE REPRODUCED, OR COPIED OR USED AS THE BASIS FOR THE MANUFACTURE OR SALE OF APPARATUS WITHOUT WRITTEN PERMISSION.

| ACAD REFERENCE NO. | 306 ENG MASTER    |
|--------------------|-------------------|
| DRAWN: J.LEE       | DATE: SEPT. 14/09 |
| CHECKED:           | DATE:             |
| SCALE: NTS         | SHEET 1 OF 2      |
| DRAWING NUMBER     | ISSUE             |
| 306 Assembly       | 1                 |