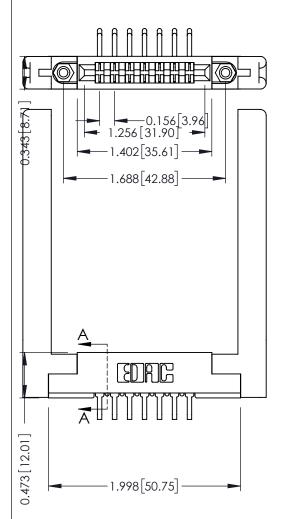

.156 [3.96] Contact Spacing x .200 [5.08] Row Spacing

ISSUE NUMBER

SECTION A-A

ORIGINAL

**See Accompanying Pages for:** 

- **Contact Bend Details**
- **Mounting Options**

|                                      | EDAC INC         |  |
|--------------------------------------|------------------|--|
|                                      | TORONTO, ONTARIO |  |
|                                      | CANADA           |  |
| YOUR CONNECTION TO QUALITY & SERVICE |                  |  |

.175 [4.45] Point of Contact (FROM BTM OF SLOT)

Card Slot Accepts .054 [1.37] to .070 [1.78] Thick P.C. Board