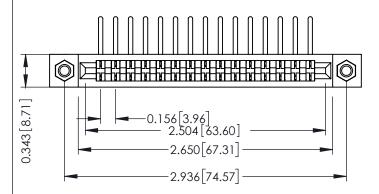

307 / 357 Card Edge Connector Part Number: 307-015-457-107

**EDAC INC** TORONTO, ONTARIO CANADA

THESE DRAWINGS AND SPECIFICATIONS ARE THE PROPERTY OF EDAC INC., AND SHALL NOT BE REPRODUCED, OR COPIED OR USED AS THE BASIS FOR THE MANUFACTURE OR SALE OF APPARATUS WITHOUT WRITTEN PERMISSION.

| ACAD REFERENCE NO. | 307 ENG MASTER   |
|--------------------|------------------|
| DRAWN: J.LEE       | DATE: AUG. 11/09 |
| CHECKED:           | DATE:            |
| SCALE: NTS         | SHEET 1 OF 3     |
| DRAWING NUMBER     | ISSUE            |
| 307 Assembly       | 1                |