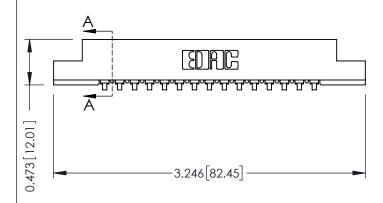

## **See Accompanying Pages for:**

- **Contact Bend Details**
- **Mounting Options**

SECTION A-A

.175 [4.45] Point of Contact (FROM BTM OF SLOT)

Card Slot Accepts .054 [1.37] to .070 [1.78] Thick P.C. Board