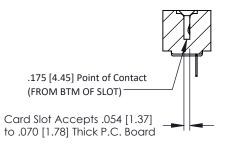

**Mounting Option** #4-40 Unified Threaded Inserts **Contact Detail** 

PC Tail .023x.013(0.58x0.33) - Tail LG=.213(5.41) .156 [3.96] Contact Spacing x .200 [5.08] Row Spacing

THIS IS A C.A.D. GENERATED DRAWING DO NOT MAKE MANUAL REVISIONS TO MASTER.