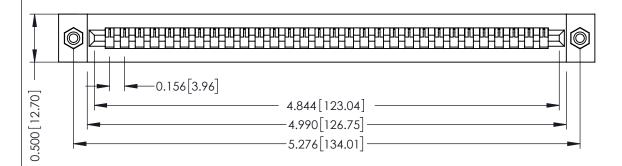

**Mounting Option** #4-40 Unified Threaded Inserts **Contact Detail** 

PC Tail .023x.013(0.58x0.33) - Tail LG=.213(5.41) .156 [3.96] Contact Spacing x .200 [5.08] Row Spacing

THIS IS A C.A.D. GENERATED DRAWING DO NOT MAKE MANUAL REVISIONS TO MASTER.