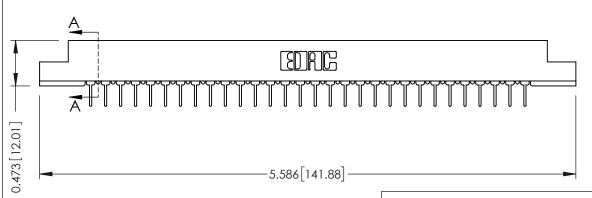

## **SECTION A-A**

**Mounting Option** #4-40 Unified Threaded Inserts **Contact Detail** 

PC Tail .023x.013(0.58x0.33) - Tail LG=.213(5.41) .156 [3.96] Contact Spacing x .200 [5.08] Row Spacing

THIS IS A C.A.D. GENERATED DRAWING DO NOT MAKE MANUAL REVISIONS TO MASTER.