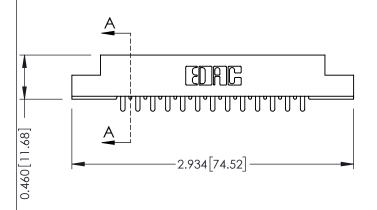

**Mounting Option** 

**Contact Detail** 

07-M3-0.5 Metric Threaded Inserts

521-P.C. Tail .037x.013(0.94x0.33) - Tail LG.=.125(3.18) .156 [3.96] Contact Spacing x .140 [3.56] Row Spacing





**See Accompanying Page for: Mounting Options** 

305 / 315 / 355 Card Edge Connector Part Number: 315-026-521-207

YOUR CONNECTION TO QUALITY & SERVICE

|   | ACAD REFERENCE NO | . 305 ENG MASTER  |
|---|-------------------|-------------------|
|   | DRAWN: J.LEE      | DATE: SEPT. 21/09 |
|   | CHECKED:          | DATE:             |
|   | SCALE: NTS        | SHEET 1 OF 2      |
| D | DRAWING NUMBER    | ISSUE             |

305 Assembly

0.090 [2.29] Point of Contact

0.295[7.49] Card Slot