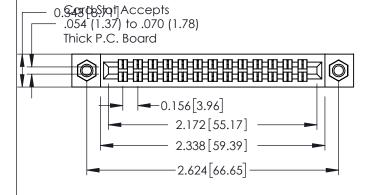

**Mounting Option** 

**Contact Detail** 

07-M3-0.5 Metric Threaded Inserts

521-P.C. Tail .037x.013(0.94x0.33) - Tail LG.=.125(3.18) .156 [3.96] Contact Spacing x .140 [3.56] Row Spacing

**See Accompanying Page for: Mounting Options** 