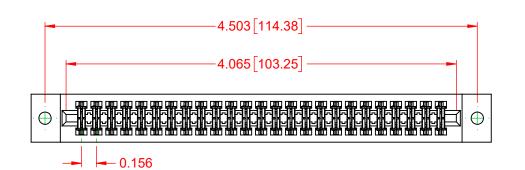

## NOTES:

INSULATOR MATERIAL - POLYPHENYLENE SULPHIDE, UL 94V-0 CONTACT MATERIAL - PHOSPHOR BRONZE ALLOY CONTACT PLATING - GOLD OVER NICKEL UNDERPLATE MOUNTING OPTION - 02-.144 (3.66) Dia. Mounting Holes CONTACT TYPE - 541-Wire Wrap .045 Sq.(1.14 Sq.) - Tail LG=.750(19.05)

4.794 [121.77] 4.184 [106.27] EDRCE 4.184 [106.27]

THIS SERIES FULLY CONFORMS TO

THE EUROPEAN UNION DIRECTIVES 2011/65/EU FOR RoHS COMPLIANCY.

J

COMPLIANT

| 317 SERIES CARD EDGE CONNECTOR       |                                                                                                                                                                                                                | ACAD REFERENCE NO.: 317 Assembly |                  |        |
|--------------------------------------|----------------------------------------------------------------------------------------------------------------------------------------------------------------------------------------------------------------|----------------------------------|------------------|--------|
|                                      |                                                                                                                                                                                                                | DRAWN: C.B                       | DATE: February 5 | , 2020 |
|                                      |                                                                                                                                                                                                                |                                  | DATE:            |        |
| EDAC INC                             | THESE DRAWINGS AND SPECIFICATIONS<br>ARE THE PROPERTY OF EDAC INC.,AND<br>SHALL NOT BE REPRODUCED,OR COPIED<br>OR USED AS THE BASIS FOR THE<br>MANUFACTURE OR SALE OF APPARATUS<br>WITHOUT WRITTEN PERMISSION. | SCALE: 1:1                       | SHEET 1 OF       | 1      |
| TORONTO, ONTARIO<br>CANADA           |                                                                                                                                                                                                                | DRAWING NUMBER: 317-025-541-602  |                  | ISSUE  |
| YOUR CONNECTION TO QUALITY & SERVICE |                                                                                                                                                                                                                | PART NUMBER: 317-025-            | 541-602          | 1      |