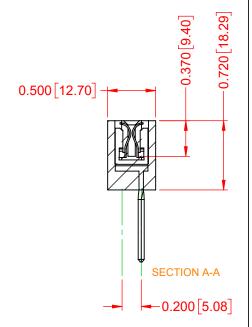

## NOTES:

INSULATOR MATERIAL - POLYPHENYLENE SULPHIDE, UL 94V-0 CONTACT MATERIAL - PHOSPHOR BRONZE ALLOY CONTACT PLATING - GOLD OVER NICKEL UNDERPLATE MOUNTING OPTION - 02-.144 (3.66) Dia. Mounting Holes CONTACT TYPE - 541-Wire Wrap .045 Sq.(1.14 Sq.) - Tail LG=.750(19.05)

4.794 [121.77] 4.184 [106.27] EDRCE 4.184 [106.27]

THIS SERIES FULLY CONFORMS TO

THE EUROPEAN UNION DIRECTIVES 2011/65/EU FOR RoHS COMPLIANCY.

J

COMPLIANT

| 317 SERIES CARD EDGE CONNECTOR       |                                                                                                                                                                                                                | ACAD REFERENCE NO.: 317 Assembly |                  |        |
|--------------------------------------|----------------------------------------------------------------------------------------------------------------------------------------------------------------------------------------------------------------|----------------------------------|------------------|--------|
|                                      |                                                                                                                                                                                                                | DRAWN: C.B                       | DATE: February 5 | , 2020 |
|                                      |                                                                                                                                                                                                                |                                  | DATE:            |        |
| EDAC INC                             | THESE DRAWINGS AND SPECIFICATIONS<br>ARE THE PROPERTY OF EDAC INC.,AND<br>SHALL NOT BE REPRODUCED,OR COPIED<br>OR USED AS THE BASIS FOR THE<br>MANUFACTURE OR SALE OF APPARATUS<br>WITHOUT WRITTEN PERMISSION. | SCALE: 1:1                       | SHEET 1 OF       | 1      |
| TORONTO, ONTARIO<br>CANADA           |                                                                                                                                                                                                                | DRAWING NUMBER: 317-025-541-602  |                  | ISSUE  |
| YOUR CONNECTION TO QUALITY & SERVICE |                                                                                                                                                                                                                | PART NUMBER: 317-025-            | 541-602          | 1      |