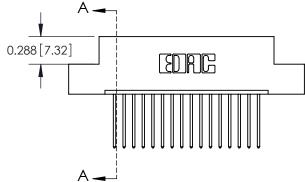

325 Card Edge Connector Part Number: 325-016-540-108

YOUR CONNECTION TO QUALITY & SERVICE

|    | ACAD REFERENCE NO | . 325 ENG MASTER |  |  |  |  |
|----|-------------------|------------------|--|--|--|--|
|    | DRAWN: J.LEE      | DATE: OCT. 06/09 |  |  |  |  |
|    | CHECKED:          | DATE:            |  |  |  |  |
|    | SCALE: NTS        | SHEET 1 OF 2     |  |  |  |  |
| ED | DRAWING NUMBER    | ISSUE            |  |  |  |  |
| S  | 325 Assembly      | 1                |  |  |  |  |

**SECTION A-A** 

THIS IS A C.A.D. GENERATED DRAWING
DO NOT MAKE MANUAL REVISIONS TO MASTER.

SSUE NUMBER

DRIGINAL

1

|                  | 325 Card Edge Connector |                                                                                                                                                                                                 |          |             | ACAD REFERENCE NO. 325 ENG MASTER |           |  |  |
|------------------|-------------------------|-------------------------------------------------------------------------------------------------------------------------------------------------------------------------------------------------|----------|-------------|-----------------------------------|-----------|--|--|
| Mounting Options |                         |                                                                                                                                                                                                 | DRAWN:   | J.LEE       | DATE: O                           | CT. 06/09 |  |  |
|                  | Mourning Ophons         |                                                                                                                                                                                                 | CHECKED: |             | DATE:                             |           |  |  |
| Y                | TORONTO, ONTARIO CANADA | THESE DRAWINGS AND SPECIFICATIONS ARE THE PROPERTY OF EDAC INC.,AND SHALL NOT BE REPRODUCED,OR COPIED OR USED AS THE BASIS FOR THE MANUFACTURE OR SALE OF APPARATUS WITHOUT WRITTEN PERMISSION. | SCALE:   | NTS         | SHEET 2                           | 2 OF 2    |  |  |
|                  |                         |                                                                                                                                                                                                 | DRAWING  | NUMBER      |                                   | ISSUE     |  |  |
|                  |                         |                                                                                                                                                                                                 | 3        | 25 Assembly |                                   | 1         |  |  |