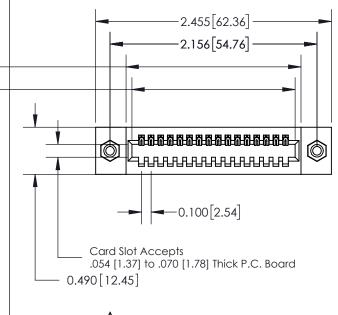

325 Card Edge Connector Part Number: 325-016-540-108

YOUR CONNECTION TO QUALITY & SERVICE

|    | ACAD REFERENCE NO | . 325 ENG MASTER |  |  |  |  |
|----|-------------------|------------------|--|--|--|--|
|    | DRAWN: J.LEE      | DATE: OCT. 06/09 |  |  |  |  |
|    | CHECKED:          | DATE:            |  |  |  |  |
|    | SCALE: NTS        | SHEET 1 OF 2     |  |  |  |  |
| ED | DRAWING NUMBER    | ISSUE            |  |  |  |  |
| S  | 325 Assembly      | 1                |  |  |  |  |