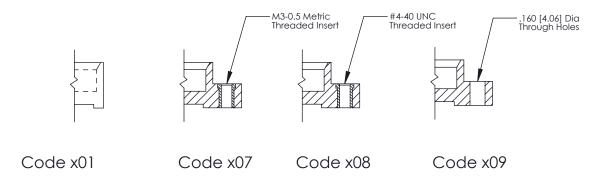

**Mounting Option** 08-#4-40 Unified Threaded Inserts

**Contact Detail** 

540-Wire Wrap .025 Sq.(0.64 Sq.) - Tail LG=.560(14.22) .100 [2.54] Contact Spacing x .300 [7.62] Row Spacing

0.600[15.24]

**See Accompanying Page for: Mounting Options** 

**SECTION A-A** 

THIS IS A C.A.D. GENERATED DRAWING
DO NOT MAKE MANUAL REVISIONS TO MASTER.

SSUE NUMBER

DRIGINAL

1

|                  | 325 Card Edge Connector |                                                                                                                                                                                                 |          |             | ACAD REFERENCE NO. 325 ENG MASTER |           |  |  |
|------------------|-------------------------|-------------------------------------------------------------------------------------------------------------------------------------------------------------------------------------------------|----------|-------------|-----------------------------------|-----------|--|--|
| Mounting Options |                         |                                                                                                                                                                                                 | DRAWN:   | J.LEE       | DATE: O                           | CT. 06/09 |  |  |
|                  | Mourning Ophons         |                                                                                                                                                                                                 | CHECKED: |             | DATE:                             |           |  |  |
| Y                | TORONTO, ONTARIO CANADA | THESE DRAWINGS AND SPECIFICATIONS ARE THE PROPERTY OF EDAC INC.,AND SHALL NOT BE REPRODUCED,OR COPIED OR USED AS THE BASIS FOR THE MANUFACTURE OR SALE OF APPARATUS WITHOUT WRITTEN PERMISSION. | SCALE:   | NTS         | SHEET 2                           | 2 OF 2    |  |  |
|                  |                         |                                                                                                                                                                                                 | DRAWING  | NUMBER      |                                   | ISSUE     |  |  |
|                  |                         |                                                                                                                                                                                                 | 3        | 25 Assembly |                                   | 1         |  |  |