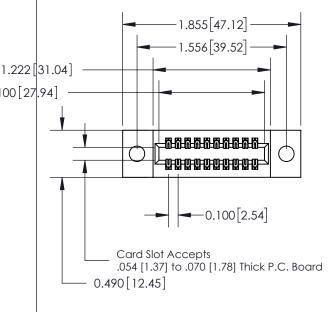

| 325 Card Edge Connector      |
|------------------------------|
| Part Number: 325-020-520-209 |

YOUR CONNECTION TO QUALITY & SERVICE

CANADA

WITHOUT WRITTEN PERMISSION.

|   | ACAD REFERENCE NO | 325 ENG MASTER   |  |  |  |  |
|---|-------------------|------------------|--|--|--|--|
|   | DRAWN: J.LEE      | DATE: OCT. 06/09 |  |  |  |  |
|   | CHECKED:          | DATE:            |  |  |  |  |
|   | SCALE: NTS        | SHEET 1 OF 2     |  |  |  |  |
| D | DRAWING NUMBER    | ISSUE            |  |  |  |  |
|   | 325 Assembly      | 1                |  |  |  |  |