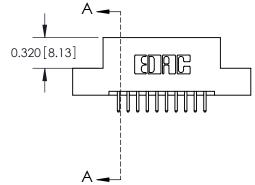

**SECTION A-A** 

THIS IS A C.A.D. GENERATED DRAWING
DO NOT MAKE MANUAL REVISIONS TO MASTER.

SSUE NUMBER

DRIGINAL

1

|  | 325 Card Edge Connector |                                                                                                                                                                                                 |          | ACAD REFERENCE NO. 325 ENG MASTER |         |           |  |
|--|-------------------------|-------------------------------------------------------------------------------------------------------------------------------------------------------------------------------------------------|----------|-----------------------------------|---------|-----------|--|
|  | Mounting Options        |                                                                                                                                                                                                 | DRAWN:   | J.LEE                             | DATE: O | CT. 06/09 |  |
|  |                         |                                                                                                                                                                                                 | CHECKED: |                                   | DATE:   |           |  |
|  | TORONTO, ONTARIO CANADA | THESE DRAWINGS AND SPECIFICATIONS ARE THE PROPERTY OF EDAC INC.,AND SHALL NOT BE REPRODUCED,OR COPIED OR USED AS THE BASIS FOR THE MANUFACTURE OR SALE OF APPARATUS WITHOUT WRITTEN PERMISSION. | SCALE:   | NTS                               | SHEET 2 | 2 OF 2    |  |
|  |                         |                                                                                                                                                                                                 | DRAWING  | NUMBER                            |         | ISSUE     |  |
|  |                         |                                                                                                                                                                                                 | 3        | 25 Assembly                       |         | 1         |  |