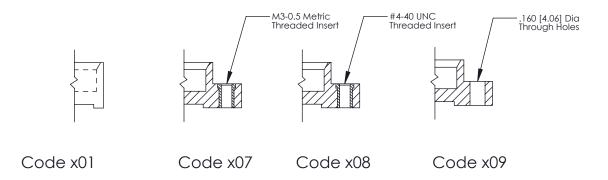

**Mounting Option** 

09-.160 (4.06) Dia. Mounting Holes

**Contact Detail** 

520-P.C. Tail .025 Sq.(0.64 Sq.) - Tail LG=.175(4.45) .100 [2.54] Contact Spacing x .300 [7.62] Row Spacing

0.600[15.24]

**See Accompanying Page for: Mounting Options** 

**SECTION A-A** 

THIS IS A C.A.D. GENERATED DRAWING
DO NOT MAKE MANUAL REVISIONS TO MASTER.

SSUE NUMBER

DRIGINAL

1

|  | 325 Card Edge Connector |                                                                                                                                                                                                 |          | ACAD REFERENCE NO. 325 ENG MASTER |         |           |  |
|--|-------------------------|-------------------------------------------------------------------------------------------------------------------------------------------------------------------------------------------------|----------|-----------------------------------|---------|-----------|--|
|  | Mounting Options        |                                                                                                                                                                                                 | DRAWN:   | J.LEE                             | DATE: O | CT. 06/09 |  |
|  |                         |                                                                                                                                                                                                 | CHECKED: |                                   | DATE:   |           |  |
|  | TORONTO, ONTARIO CANADA | THESE DRAWINGS AND SPECIFICATIONS ARE THE PROPERTY OF EDAC INC.,AND SHALL NOT BE REPRODUCED,OR COPIED OR USED AS THE BASIS FOR THE MANUFACTURE OR SALE OF APPARATUS WITHOUT WRITTEN PERMISSION. | SCALE:   | NTS                               | SHEET 2 | 2 OF 2    |  |
|  |                         |                                                                                                                                                                                                 | DRAWING  | NUMBER                            |         | ISSUE     |  |
|  |                         |                                                                                                                                                                                                 | 3        | 25 Assembly                       |         | 1         |  |