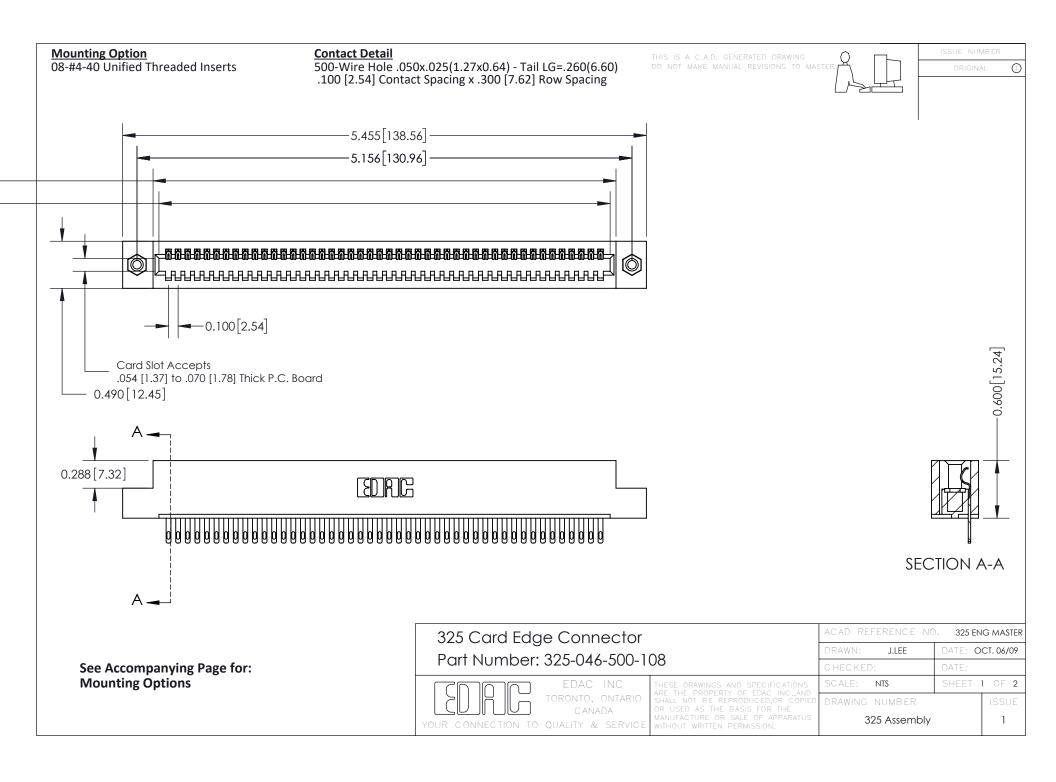

THIS IS A C.A.D. GENERATED DRAWING
DO NOT MAKE MANUAL REVISIONS TO MASTER.



ISSUE NUMBER

ORIGINAL

1



| 325 Card Edge Connector<br>Mounting Options |                                                                                                                                                                                                 | ACAD REFERENCE NO. 325 ENG MASTER |             |         |           |
|---------------------------------------------|-------------------------------------------------------------------------------------------------------------------------------------------------------------------------------------------------|-----------------------------------|-------------|---------|-----------|
|                                             |