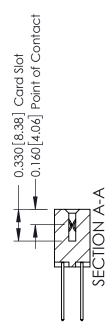

## **Contact Detail**

540-Wire Wrap .025 Sq.(0.64 Sq.) - Tail LG=.560(14.22) .156 [3.96] Contact Spacing x .200 [5.08] Row Spacing

THIS IS A C.A.D. GENERATED DRAWING DO NOT MAKE MANUAL REVISIONS TO MASTER.