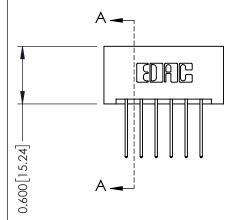

## **Mounting Option** 01-No Mounting Lugs

- 0.370 [9.40] Card Slot Accepts .054 [1.37] to .070 [1.78] Thick P.C. Board **1.100** [27.94]