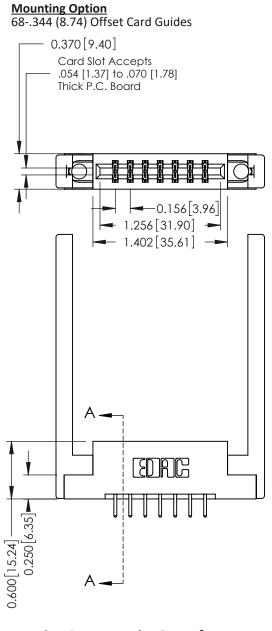

- **Contact Bend Details**
- **Mounting Options**

ISSUE NUMBER

ORIGINAL

1

| 337 / 387 Series Card Edge                                            | ACAD REFERENCE NO.                                                                                                                                                                              | 337 ENG MASTER |                  |               |
|-----------------------------------------------------------------------|-------------------------------------------------------------------------------------------------------------------------------------------------------------------------------------------------|----------------|------------------|---------------|
| Contact Bend Detail                                                   |                                                                                                                                                                                                 | DRAWN: J.LEE   | DATE: OCT. 06/09 |               |
|                                                                       |                                                                                                                                                                                                 | CHECKED:       | DATE:            |               |
| EDAC INC TORONTO, ONTARIO CANADA YOUR CONNECTION TO QUALITY & SERVICE | THESE DRAWINGS AND SPECIFICATIONS ARE THE PROPERTY OF EDAC INC.,AND SHALL NOT BE REPRODUCED,OR COPIED OR USED AS THE BASIS FOR THE MANUFACTURE OR SALE OF APPARATUS WITHOUT WRITTEN PERMISSION. | SCALE: NTS     | SHEET            | 2 <b>OF</b> 3 |
|                                                                       |                                                                                                                                                                                                 | DRAWING NUMBER |                  | ISSUE         |
|                                                                       |                                                                                                                                                                                                 | 337 Assembly   |                  | 1             |