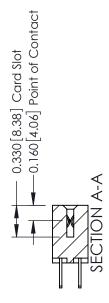

ISSUE NUMBER

ORIGINAL

1

| 337 / 387 Series Card Edge                                            | ACAD REFERENCE NO.                                                                                                                                                                                | 337 ENG MASTER |                  |               |
|-----------------------------------------------------------------------|---------------------------------------------------------------------------------------------------------------------------------------------------------------------------------------------------|----------------|------------------|---------------|
| Contact Bend Detail                                                   |                                                                                                                                                                                                   | DRAWN: J.LEE   | DATE: OCT. 06/09 |               |
|                                                                       |                                                                                                                                                                                                   | CHECKED:       | DATE:            |               |
| EDAC INC TORONTO, ONTARIO CANADA YOUR CONNECTION TO QUALITY & SERVICE | THESE DRAWINGS AND SPECIFICATIONS ARE THE PROPERTY OF EDAC INC., AND SHALL NOT BE REPRODUCED, OR COPIED OR USED AS THE BASIS FOR THE MANUFACTURE OR SALE OF APPARATUS WITHOUT WRITTEN PERMISSION. | SCALE: NTS     | SHEET            | 2 <b>OF</b> 3 |
|                                                                       |                                                                                                                                                                                                   | DRAWING NUMBER |                  | ISSUE         |
|                                                                       |                                                                                                                                                                                                   | 337 Assembly   |                  | 1             |