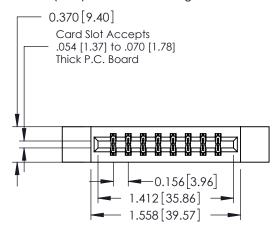

ISSUE NUMBER

ORIGINAL

1

**See Accompanying Pages for:** 

- **Contact Bend Details**
- **Mounting Options**

| 337 / 387 Series Card Edge Connector |
|--------------------------------------|
| Part Number: 337-016-500-812         |