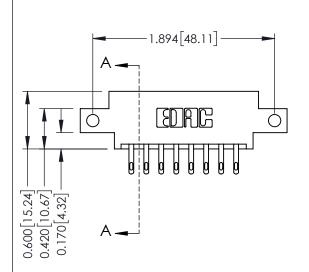

## **Mounting Option**

12-.128 (3.25) Dia. Side Mounting Holes

## **Contact Detail**

500-Wire Hole .050x.025(1.27x0.64) - Tail LG=.260(6.60) DO NOT MAKE MANUAL REVISIONS TO MASTER. .156 [3.96] Contact Spacing x .200 [5.08] Row Spacing

THIS IS A C.A.D. GENERATED DRAWING