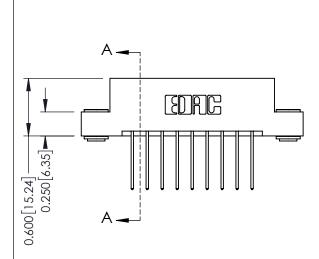

0.160 [4.06] Point of Contact Card Slot

0.330 [8.38]

33/ Assembly

ISSUE NUMBER

ORIGINAL

1

| 337 / 387 Series Card Edge Connector<br>Contact Bend Detail |                                                                                                                                                                                                 | ACAD REFERENCE NO. | 337 ENG  | G MASTER      |
|-------------------------------------------------------------|-------------------------------------------------------------------------------------------------------------------------------------------------------------------------------------------------|--------------------|----------|---------------|
|                                                             |                                                                                                                                                                                                 | DRAWN: J.LEE       | DATE: OC | T. 06/09      |
|                                                             |                                                                                                                                                                                                 | CHECKED:           | DATE:    |               |
| TORONTO, ONTARIO A SI CANADA O M                            | THESE DRAWINGS AND SPECIFICATIONS ARE THE PROPERTY OF EDAC INC.,AND SHALL NOT BE REPRODUCED,OR COPIED OR USED AS THE BASIS FOR THE MANUFACTURE OR SALE OF APPARATUS WITHOUT WRITTEN PERMISSION. | SCALE: NTS         | SHEET    | 2 <b>OF</b> 3 |
|                                                             |                                                                                                                                                                                                 | DRAWING NUMBER     |          | ISSUE         |
|                                                             |                                                                                                                                                                                                 | 337 Assembly       |          | 1             |