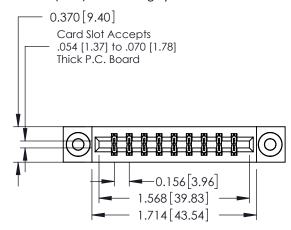

**Mounting Option** 

03-.116 (2.95) I.D. Floating Eyelets

**Contact Detail** 

540-Wire Wrap .025 Sq.(0.64 Sq.) - Tail LG=.560(14.22) .156 [3.96] Contact Spacing x .200 [5.08] Row Spacing

THIS IS A C.A.D. GENERATED DRAWING DO NOT MAKE MANUAL REVISIONS TO MASTER.

ISSUE NUMBER

ORIGINAL

1

**See Accompanying Pages for:** 

- **Contact Bend Details**
- **Mounting Options**

| 337 / 387 Series Card Edge Connector |  |
|--------------------------------------|--|
| Part Number: 337-018-540-203         |  |

| ACAD REFERENCE NO. | 337 ENG MASTER   |
|--------------------|------------------|
| DRAWN: J.LEE       | DATE: OCT. 06/09 |
| CHECKED:           | DATE:            |
| SCALE: NTS         | SHEET 1 OF 3     |
| DRAWING NUMBER     | ISSUE            |
| 337 Assembly       | 1                |