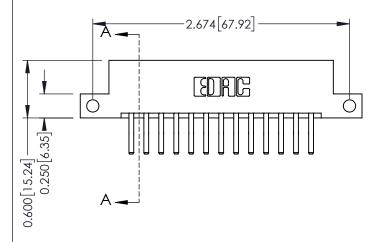

**Mounting Option** 

12-.128 (3.25) Dia. Side Mounting Holes

**Contact Detail** 

560-Extender Board Bend (Code 523 Contacts) .156 [3.96] Contact Spacing x .200 [5.08] Row Spacing THIS IS A C.A.D. GENERATED DRAWING DO NOT MAKE MANUAL REVISIONS TO MASTER.