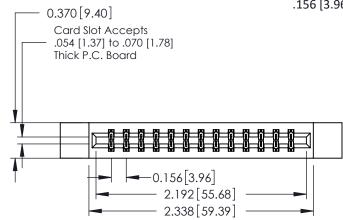

ISSUE NUMBER

ORIGINAL

1

**See Accompanying Pages for:** 

- **Contact Bend Details**
- **Mounting Options**

| 337 / 387 Series Card Edge Connector |
|--------------------------------------|
| Part Number: 337-026-560-212         |