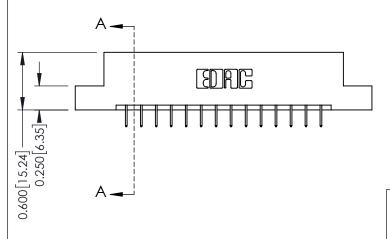

**Mounting Option** 04-.156 (3.96) Dia. Mounting Holes - 0.370[9.40] Card Slot Accepts .054 [1.37] to .070 [1.78] Thick P.C. Board -0.156[3.96] 2.348 [59.64] 2.494[63.35]

**Contact Detail** THIS IS A C.A.D. GENERATED DRAWING 524-P.C. Tail .018 Sq.(0.46 Sq.) - Tail LG=.175(4.45) .156 [3.96] Contact Spacing x .200 [5.08] Row Spacing DO NOT MAKE MANUAL REVISIONS TO MASTER.

ISSUE NUMBER ORIGINAL 1

0.160 [4.06] Point of Contact Card Slot 0.330[8.38]

**See Accompanying Pages for:** 

- **Contact Bend Details**
- **Mounting Options**

| 337 / 387 Series Card Edge Connector |
|--------------------------------------|
| Part Number: 337-028-524-204         |