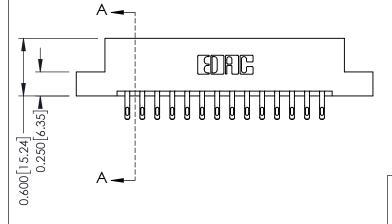

**Mounting Option** 02-.128 (3.25) Dia. Mounting Holes .156 [3.96] Contact Spacing x .200 [5.08] Row Spacing - 0.370[9.40] Card Slot Accepts .054 [1.37] to .070 [1.78] Thick P.C. Board -0.156[3.96] 2.348 [59.64] 2.494 [63.35]

337 / 387 Series Card Edge Connector Part Number: 337-028-555-202

**EDAC INC** TORONTO, ONTARIO CANADA

THESE DRAWINGS AND SPECIFICATIONS ARE THE PROPERTY OF EDAC INC., AND SHALL NOT BE REPRODUCED, OR COPIED OR USED AS THE BASIS FOR THE MANUFACTURE OR SALE OF APPARATUS WITHOUT WRITTEN PERMISSION.