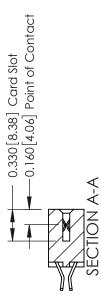

**Contact Detail** THIS IS A C.A.D. GENERATED DRAWING 555-Extender Board Bend (Code 500 Contacts) DO NOT MAKE MANUAL REVISIONS TO MASTER.

ISSUE NUMBER ORIGINAL

**See Accompanying Pages for:** 

- **Contact Bend Details**
- **Mounting Options**

ISSUE NUMBER

ORIGINAL

1

| 337 / 387 Series Card Edge                                            | ACAD REFERENCE NO.                                                                                                                                                                               | 337 ENG MASTER |                  |               |
|-----------------------------------------------------------------------|--------------------------------------------------------------------------------------------------------------------------------------------------------------------------------------------------|----------------|------------------|---------------|
| Contact Bend Detail                                                   |                                                                                                                                                                                                  | DRAWN: J.LEE   | DATE: OCT. 06/09 |               |
|                                                                       |                                                                                                                                                                                                  | CHECKED:       | DATE:            |               |
| EDAC INC TORONTO, ONTARIO CANADA YOUR CONNECTION TO QUALITY & SERVICE | THESE DRAWINGS AND SPECIFICATIONS ARE THE PROPERTY OF EDAC INC.,AND SHALL NOT BE REPRODUCED, OR COPIED OR USED AS THE BASIS FOR THE MANUFACTURE OR SALE OF APPARATUS WITHOUT WRITTEN PERMISSION. | SCALE: NTS     | SHEET            | 2 <b>OF</b> 3 |
|                                                                       |                                                                                                                                                                                                  | DRAWING NUMBER |                  | ISSUE         |
|                                                                       |                                                                                                                                                                                                  | 337 Assembly   |                  | 1             |