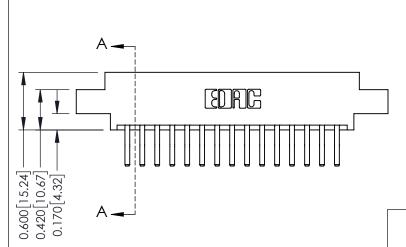

THIS IS A C.A.D. GENERATED DRAWING DO NOT MAKE MANUAL REVISIONS TO MASTER.

ISSUE NUMBER

ORIGINAL

337 / 387 Series Card Edge Connector Part Number: 337-030-560-808

YOUR CONNECTION TO QUALITY & SERVICE

**EDAC INC** TORONTO, ONTARIO CANADA

THESE DRAWINGS AND SPECIFICATIONS ARE THE PROPERTY OF EDAC INC., AND SHALL NOT BE REPRODUCED,OR COPIED OR USED AS THE BASIS FOR THE MANUFACTURE OR SALE OF APPARATUS WITHOUT WRITTEN PERMISSION.

| ACAD REFERENCE NO. | 337 ENG MASTER   |  |  |
|--------------------|------------------|--|--|
| DRAWN: J.LEE       | DATE: OCT. 06/09 |  |  |
| CHECKED:           | DATE:            |  |  |
| SCALE: NTS         | SHEET 1 OF 3     |  |  |
| DRAWING NUMBER     | ISSUE            |  |  |
| 337 Assembly       | 1                |  |  |