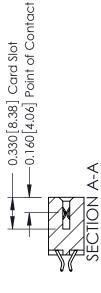

337 ENG MASTER

ACAD REFERENCE NO.

**See Accompanying Pages for: Contact Bend Details** 

**Mounting Options** 

0.600 [15.24]

ISSUE NUMBER

ORIGINAL

1

| 337 / 387 Series Card Edge Connector<br>Contact Bend Detail           |                                                                                                                                                                                                  | ACAD REFERENCE NO. | 337 ENG MASTER   |               |
|-----------------------------------------------------------------------|--------------------------------------------------------------------------------------------------------------------------------------------------------------------------------------------------|--------------------|------------------|---------------|
|                                                                       |                                                                                                                                                                                                  | DRAWN: J.LEE       | DATE: OCT. 06/09 |               |
|                                                                       |                                                                                                                                                                                                  | CHECKED:           | DATE:            |               |
| EDAC INC TORONTO, ONTARIO CANADA YOUR CONNECTION TO QUALITY & SERVICE | THESE DRAWINGS AND SPECIFICATIONS ARE THE PROPERTY OF EDAC INC.,AND SHALL NOT BE REPRODUCED, OR COPIED OR USED AS THE BASIS FOR THE MANUFACTURE OR SALE OF APPARATUS WITHOUT WRITTEN PERMISSION. | SCALE: NTS         | SHEET            | 2 <b>OF</b> 3 |
|                                                                       |                                                                                                                                                                                                  | DRAWING NUMBER     |                  | ISSUE         |
|                                                                       |                                                                                                                                                                                                  | 337 Assembly       |                  | 1             |