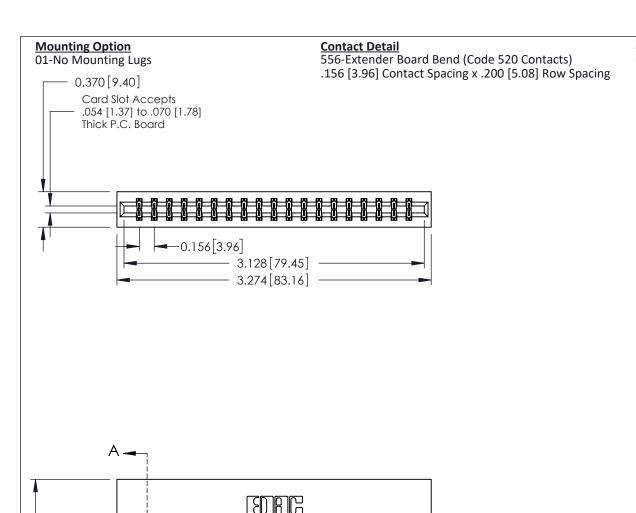

337 ENG MASTER

ACAD REFERENCE NO.

**See Accompanying Pages for: Contact Bend Details** 

**Mounting Options** 

0.600 [15.24]

ISSUE NUMBER

ORIGINAL

1

| 337 / 387 Series Card Edge Connector<br>Contact Bend Detail           |                                                                                                                                                                                                  | ACAD REFERENCE NO. | 337 ENG MASTER   |               |
|-----------------------------------------------------------------------|--------------------------------------------------------------------------------------------------------------------------------------------------------------------------------------------------|--------------------|------------------|---------------|
|                                                                       |                                                                                                                                                                                                  | DRAWN: J.LEE       | DATE: OCT. 06/09 |               |
|                                                                       |                                                                                                                                                                                                  | CHECKED:           | DATE:            |               |
| EDAC INC TORONTO, ONTARIO CANADA YOUR CONNECTION TO QUALITY & SERVICE | THESE DRAWINGS AND SPECIFICATIONS ARE THE PROPERTY OF EDAC INC.,AND SHALL NOT BE REPRODUCED, OR COPIED OR USED AS THE BASIS FOR THE MANUFACTURE OR SALE OF APPARATUS WITHOUT WRITTEN PERMISSION. | SCALE: NTS         | SHEET            | 2 <b>OF</b> 3 |
|                                                                       |                                                                                                                                                                                                  | DRAWING NUMBER     |                  | ISSUE         |
|                                                                       |                                                                                                                                                                                                  | 337 Assembly       |                  | 1             |