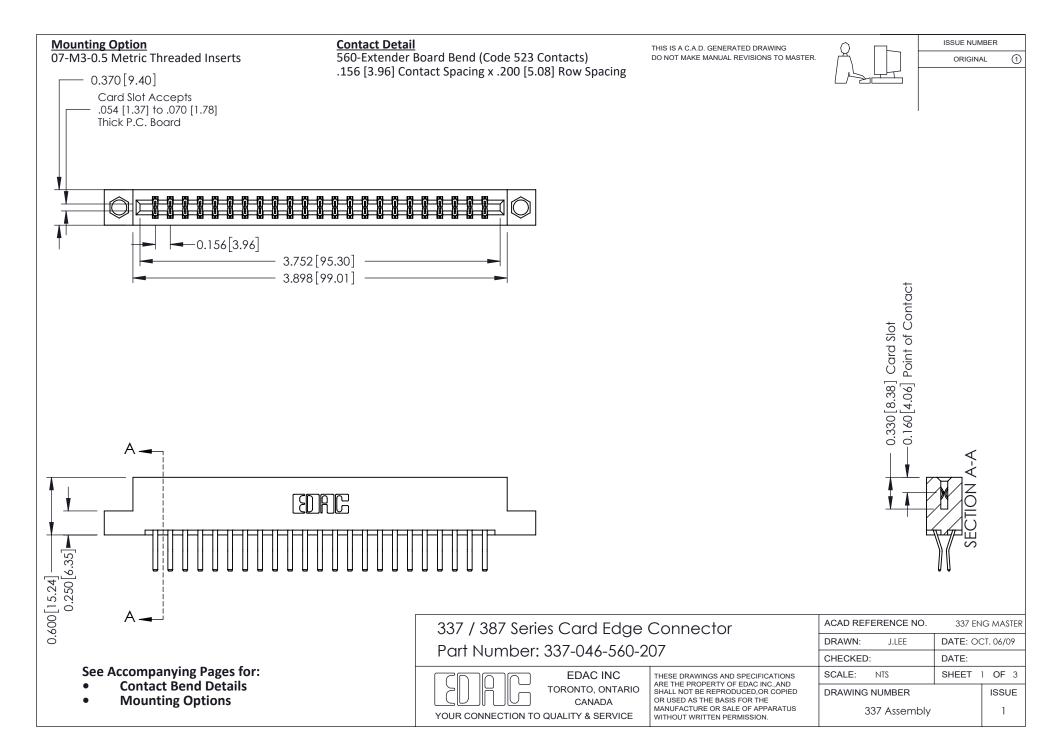

ISSUE NUMBER

ORIGINAL

1



| 337 / 387 Series Card Edge Connector<br>Contact Bend Detail           |                                                                                                                                                                                                  | ACAD REFERENCE NO. 337 E |                  | G MASTER      |
|-----------------------------------------------------------------------|--------------------------------------------------------------------------------------------------------------------------------------------------------------------------------------------------|--------------------------|------------------|---------------|
|                                                                       |