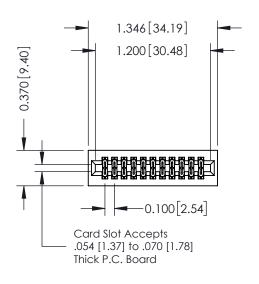

## 342 / 392 Card Edge Connector Part Number: 342-022-540-201

YOUR CONNECTION TO QUALITY & SERVICE

SHEET 1 OF 3 342 Assembly

J.LEE

342 ENG MASTER

DATE: OCT. 06/09

## **See Accompanying Pages for:**

- **Contact Bend Details**
- **Mounting Options**

THIS IS A C.A.D. GENERATED DRAWING DO NOT MAKE MANUAL REVISIONS TO MASTER. ISSUE NUMBER

ORIGINAL

1

| 342 / 392 Series Card Edge Connector<br>Contact Bend Detail |                                                                                                                                                                                                  | ACAD REFERENCE NO. 342 ENG MASTER |             |                  |        |
|-------------------------------------------------------------|--------------------------------------------------------------------------------------------------------------------------------------------------------------------------------------------------|-----------------------------------|-------------|------------------|--------|
|                                                             |                                                                                                                                                                                                  | DRAWN:                            | J.LEE       | DATE: OCT. 06/09 |        |
|                                                             |                                                                                                                                                                                                  | CHECKED:                          |             | DATE:            |        |
| TORONTO, ONTARIO                                            | THESE DRAWINGS AND SPECIFICATIONS ARE THE PROPERTY OF EDAC INC. AND SHALL NOT BE REPRODUCED, OR COPIED OR USED AS THE BASIS FOR THE MANUFACTURE OR SALE OF APPARATUS WITHOUT WRITTEN PERMISSION. | SCALE:                            | NTS         | SHEET :          | 2 OF 3 |
|                                                             |                                                                                                                                                                                                  | DRAWING                           | NUMBER      |                  | ISSUE  |
| YOUR CONNECTION TO QUALITY & SERVICE                        |                                                                                                                                                                                                  | 3                                 | 42 Assembly |                  | 1      |