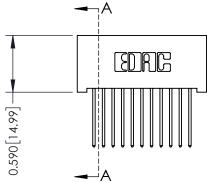

THIS IS A C.A.D. GENERATED DRAWING DO NOT MAKE MANUAL REVISIONS TO MASTER

ISSUE NUMBER

ORIGINAL

1

| 342 / 392 Card Edge Connector<br>Mounting Options |                                                                                                                                                                                               | ACAD REFERENCE NO. 342 ENG MASTER |                         |        |  |  |
|---------------------------------------------------|-----------------------------------------------------------------------------------------------------------------------------------------------------------------------------------------------|-----------------------------------|-------------------------|--------|--|--|
|                                                   |                                                                                                                                                                                               | DRAWN: J.LEE                      | DATE: <b>OCT. 06/09</b> |        |  |  |
|                                                   |                                                                                                                                                                                               | CHECKED:                          | DATE:                   |        |  |  |
| TORONTO, ONTARIO                                  | THESE DRAWINGS AND SPECIFICATIONS ARE THE PROPERTY OF EDAC INCAND SHALL NOT BE REPRODUCED,OR COPIED OR USED AS THE BASIS FOR THE MANUFACTURE OR SALE OF APPARATUS WITHOUT WRITTEN PERMISSION. | SCALE: NTS                        | SHEET :                 | 3 OF 3 |  |  |
|                                                   |                                                                                                                                                                                               | DRAWING NUMBER                    | •                       | ISSUE  |  |  |
| YOUR CONNECTION TO QUALITY & SERVICE              |                                                                                                                                                                                               | 342 Assembly                      |                         | 1      |  |  |