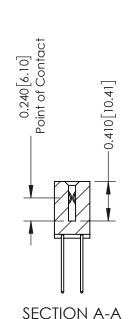

## **Contact Detail**

540-Wire Wrap .025 Sq.(0.64 Sq.) - Tail LG=.570(14.48) .100 [2.54] Contact Spacing x .200 [5.08] Row Spacing

## **See Accompanying Pages for:**

- **Contact Bend Details**
- **Mounting Options**

THIS IS A C.A.D. GENERATED DRAWING DO NOT MAKE MANUAL REVISIONS TO MASTER. ISSUE NUMBER

ORIGINAL

1

| 342 / 392 Series Card Edge Connector<br>Contact Bend Detail |                                                                                                                                                                                                  | ACAD REFERENCE NO. 342 ENG MASTER |             |                  |        |
|-------------------------------------------------------------|--------------------------------------------------------------------------------------------------------------------------------------------------------------------------------------------------|-----------------------------------|-------------|------------------|--------|
|                                                             |                                                                                                                                                                                                  | DRAWN:                            | J.LEE       | DATE: OCT. 06/09 |        |
|                                                             |                                                                                                                                                                                                  | CHECKED:                          |             | DATE:            |        |
| TORONTO, ONTARIO                                            | THESE DRAWINGS AND SPECIFICATIONS ARE THE PROPERTY OF EDAC INC. AND SHALL NOT BE REPRODUCED, OR COPIED OR USED AS THE BASIS FOR THE MANUFACTURE OR SALE OF APPARATUS WITHOUT WRITTEN PERMISSION. | SCALE:                            | NTS         | SHEET :          | 2 OF 3 |
|                                                             |                                                                                                                                                                                                  | DRAWING                           | NUMBER      |                  | ISSUE  |
| YOUR CONNECTION TO QUALITY & SERVICE                        |                                                                                                                                                                                                  | 3                                 | 42 Assembly |                  | 1      |