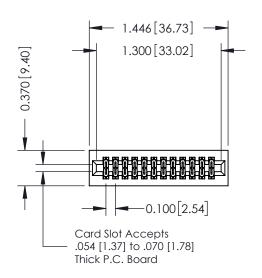

342 Assembly

## **See Accompanying Pages for:**

- **Contact Bend Details**
- **Mounting Options**

THIS IS A C.A.D. GENERATED DRAWING DO NOT MAKE MANUAL REVISIONS TO MASTER. ISSUE NUMBER

ORIGINAL

1

| 342 / 392 Series Card Edge Connector<br>Contact Bend Detail |                                                                                                                                                                                                  | ACAD REFERENCE NO. 342 ENG MASTER |             |                  |        |
|-------------------------------------------------------------|--------------------------------------------------------------------------------------------------------------------------------------------------------------------------------------------------|-----------------------------------|-------------|------------------|--------|
|                                                             |                                                                                                                                                                                                  | DRAWN:                            | J.LEE       | DATE: OCT. 06/09 |        |
|                                                             |                                                                                                                                                                                                  | CHECKED:                          |             | DATE:            |        |
| TORONTO, ONTARIO                                            | THESE DRAWINGS AND SPECIFICATIONS ARE THE PROPERTY OF EDAC INC. AND SHALL NOT BE REPRODUCED, OR COPIED OR USED AS THE BASIS FOR THE MANUFACTURE OR SALE OF APPARATUS WITHOUT WRITTEN PERMISSION. | SCALE:                            | NTS         | SHEET :          | 2 OF 3 |
|                                                             |                                                                                                                                                                                                  | DRAWING                           | NUMBER      |                  | ISSUE  |
| YOUR CONNECTION TO QUALITY & SERVICE                        |                                                                                                                                                                                                  | 3                                 | 42 Assembly |                  | 1      |