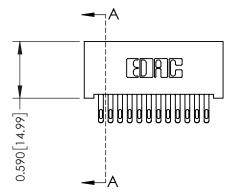

342 Assembly

## **See Accompanying Pages for:**

- **Contact Bend Details**
- **Mounting Options**

THIS IS A C.A.D. GENERATED DRAWING DO NOT MAKE MANUAL REVISIONS TO MASTER. ISSUE NUMBER

ORIGINAL

1

| 342 / 392 Series Card Edge Connector<br>Contact Bend Detail |                                                                                                                                                                                                  | ACAD REFERENCE NO. 342 ENG MASTER |             |                  |        |
|-------------------------------------------------------------|--------------------------------------------------------------------------------------------------------------------------------------------------------------------------------------------------|-----------------------------------|-------------|------------------|--------|
|                                                             |                                                                                                                                                                                                  | DRAWN:                            | J.LEE       | DATE: OCT. 06/09 |        |
|                                                             |                                                                                                                                                                                                  | CHECKED:                          |             | DATE:            |        |
| TORONTO, ONTARIO                                            | THESE DRAWINGS AND SPECIFICATIONS ARE THE PROPERTY OF EDAC INC. AND SHALL NOT BE REPRODUCED, OR COPIED OR USED AS THE BASIS FOR THE MANUFACTURE OR SALE OF APPARATUS WITHOUT WRITTEN PERMISSION. | SCALE:                            | NTS         | SHEET :          | 2 OF 3 |
|                                                             |                                                                                                                                                                                                  | DRAWING                           | NUMBER      |                  | ISSUE  |
| YOUR CONNECTION TO QUALITY & SERVICE                        |                                                                                                                                                                                                  | 3                                 | 42 Assembly |                  | 1      |