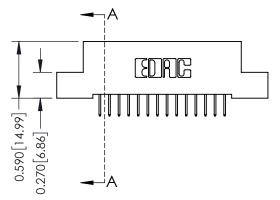

## **Mounting Option**

07-M3-0.5 Metric Threaded Inserts

## **Contact Detail**

524-P.C. Tail .018 Sq.(0.46 Sq.) - Tail LG=.185(4.70) .100 [2.54] Contact Spacing x .200 [5.08] Row Spacing







## 0.240 [6.10] Point of Contact 0.410[10.41] SECTION A-A

## **See Accompanying Pages for:**

- **Contact Bend Details**
- **Mounting Options**

342 / 392 Card Edge Connector Part Number: 342-028-524-207

YOUR CONNECTION TO QUALITY & SERVICE

342 ENG MASTER J.LEE DATE: OCT. 06/09 SHEET 1 OF 3 NTS

342 Assembly

THIS IS A C.A.D. GENERATED DRAWING DO NOT MAKE MANUAL REVISIONS TO MASTER. ISSUE NUMBER

ORIGINAL

1



| 342 / 392 Series Card Edge Connector<br>Contact Bend Detail |                                                                                                                                                                                                  | ACAD REFERENCE NO. 342 ENG MASTER |             |                  |        |
|------------------------------------------