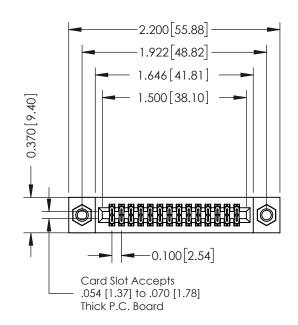

## **See Accompanying Pages for:**

- **Contact Bend Details**
- **Mounting Options**

342 / 392 Card Edge Connector Part Number: 342-028-524-207

YOUR CONNECTION TO QUALITY & SERVICE

342 ENG MASTER J.LEE DATE: OCT. 06/09 SHEET 1 OF 3 NTS