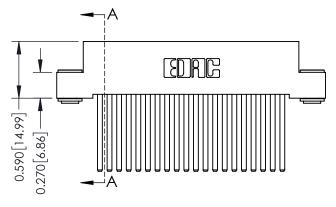

342 Assembly

THIS IS A C.A.D. GENERATED DRAWING DO NOT MAKE MANUAL REVISIONS TO MASTER. ISSUE NUMBER

ORIGINAL

1

| 342 / 392 Series Card Edge Connector<br>Contact Bend Detail |                                                                                                                                                                                                 | ACAD REFERENCE NO. 342 ENG MASTER |             |                  |        |  |
|-------------------------------------------------------------|-------------------------------------------------------------------------------------------------------------------------------------------------------------------------------------------------|-----------------------------------|-------------|------------------|--------|--|
|                                                             |                                                                                                                                                                                                 | DRAWN:                            | J.LEE       | DATE: OCT. 06/09 |        |  |
| Comaci bena Deraii                                          | Confact bend Defail                                                                                                                                                                             |                                   | CHECKED:    |                  | DATE:  |  |
| EDAC INC                                                    | THESE DRAWINGS AND SPECIFICATIONS ARE THE PROPERTY OF EDAC INC.,AND SHALL NOT BE REPRODUCED,OR COPIED OR USED AS THE BASIS FOR THE MANUFACTURE OR SALE OF APPARATUS WITHOUT WRITTEN PERMISSION. | SCALE:                            | NTS         | SHEET :          | 2 OF 3 |  |
| TORONTO, ONTARIO                                            |                                                                                                                                                                                                 | DRAWING                           | NUMBER      |                  | ISSUE  |  |
| YOUR CONNECTION TO QUALITY & SERVICE                        |                                                                                                                                                                                                 | 3                                 | 42 Assembly |                  | 1      |  |