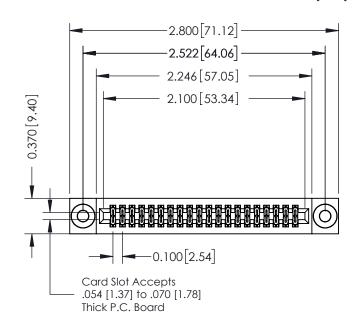

## **See Accompanying Pages for:**

- **Contact Bend Details**
- **Mounting Options**

| 342 / 392 Card Edge Connector |
|-------------------------------|
| Part Number: 342-040-544-203  |

YOUR CONNECTION TO QUALITY & SERVICE

|   | DRAWN: J.LEE   | DATE: OCT. 06/09 |
|---|----------------|------------------|
|   | CHECKED:       | DATE:            |
|   | SCALE: NTS     | SHEET 1 OF 3     |
| ) | DRAWING NUMBER | ISSUE            |