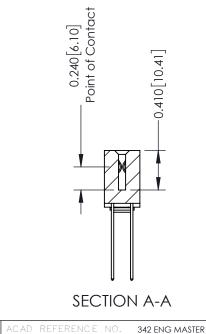

**Mounting Option** 

03-.116 (2.95) I.D. Floating Eyelets

**Contact Detail** 

THIS IS A C.A.D. GENERATED DRAWING 544-Wire Wrap .050x.025(1.27x0.64) - Tail LG=.760(19.30) DO NOT MAKE MANUAL REVISIONS TO MASTER. .100 [2.54] Contact Spacing x .200 [5.08] Row Spacing