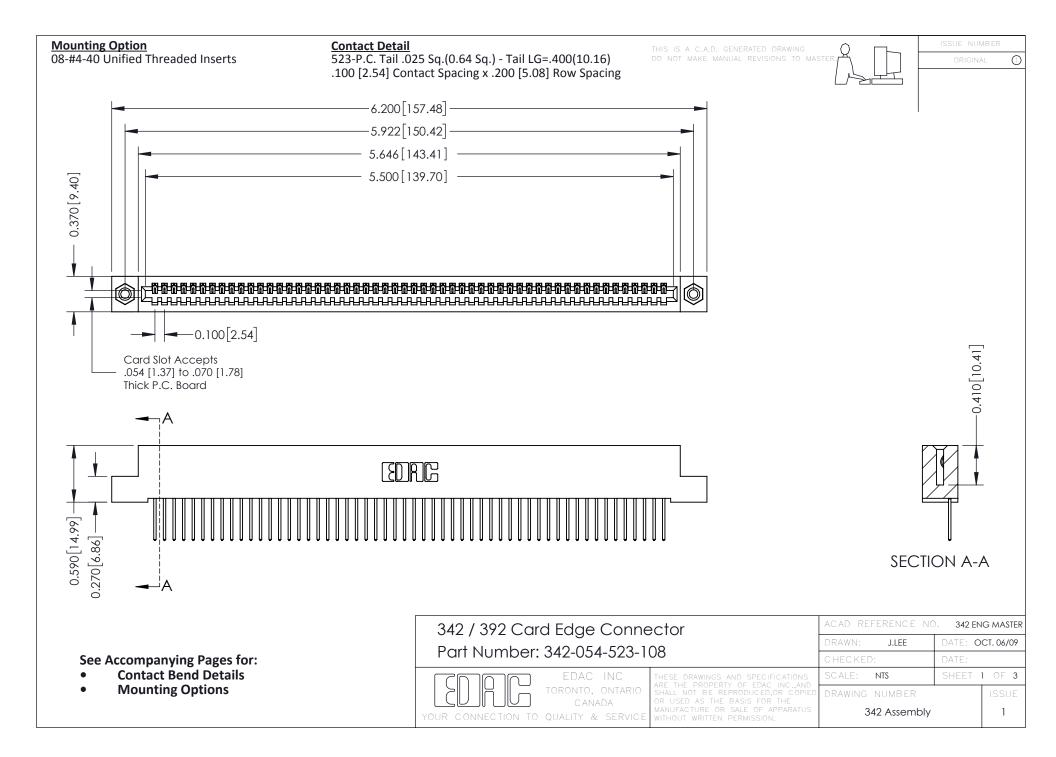

THIS IS A C.A.D. GENERATED DRAWING DO NOT MAKE MANUAL REVISIONS TO MASTER. ISSUE NUMBER

ORIGINAL

1



| 342 / 392 Series Card Edge Connector<br>Contact Bend Detail |                                                                                                                                                                                                  | ACAD REFERENCE NO. 342 ENG MASTER |             |                  |        |
|-------------------------------------------------------------|--------------------------------------------------------------------------------------------------------------------------------------------------------------------------------------------------|-----------------------------------|-------------|------------------|--------|
|