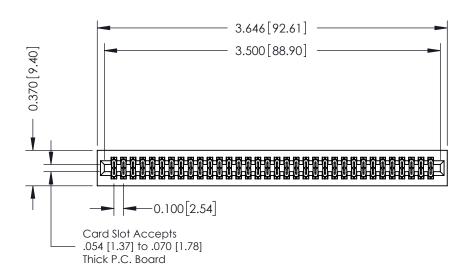

## **See Accompanying Pages for:**

- **Contact Bend Details**
- **Mounting Options**

| 342 / 392 Card Edge Connector |
|-------------------------------|
| Part Number: 342-068-520-201  |

| ACAD REFERENCE NO. 342 ENG MASTER |                  |  |  |  |
|-----------------------------------|------------------|--|--|--|
| DRAWN: J.LEE                      | DATE: OCT. 06/09 |  |  |  |
| CHECKED:                          | DATE:            |  |  |  |
| SCALE: NTS                        | SHEET 1 OF 3     |  |  |  |
| DRAWING NUMBER                    | ISSUE            |  |  |  |