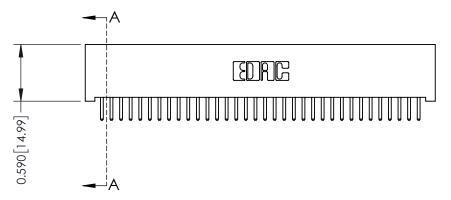

342 Assembly

THIS IS A C.A.D. GENERATED DRAWING DO NOT MAKE MANUAL REVISIONS TO MASTER. ISSUE NUMBER

ORIGINAL

1

| 342 / 392 Series Card Edge Connector<br>Contact Bend Detail |                                                                                                                                   | ACAD REFERENCE NO. 342 ENG MASTER |             |          |          |
|-------------------------------------------------------------|-----------------------------------------------------------------------------------------------------------------------------------|-----------------------------------|-------------|----------|----------|
|                                                             |                                                                                                                                   | DRAWN:                            | J.LEE       | DATE: OC | T. 06/09 |
|                                                             |                                                                                                                                   | CHECKED                           | ):          | DATE:    |          |
| EDAC INC                                                    | ARE THE PROPERTY OF EDAC INC.,AND SHALL NOT BE REPRODUCED,OR COPIED OR USED AS THE BASIS FOR THE MANUFACTURE OR SALE OF APPARATUS | SCALE:                            | NTS         | SHEET :  | 2 OF 3   |
| TORONTO, ONTARIO                                            |                                                                                                                                   | DRAWING                           | NUMBER      |          | ISSUE    |
| YOUR CONNECTION TO QUALITY & SERVICE                        |                                                                                                                                   | 3                                 | 42 Assembly |          | 1        |