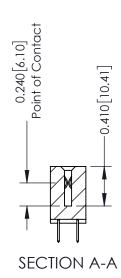

**Mounting Option** 01-No Mounting Lugs **Contact Detail** 

520-P.C. Tail .030x.018(0.76x0.46) - Tail LG=.185(4.70) .100 [2.54] Contact Spacing x .200 [5.08] Row Spacing