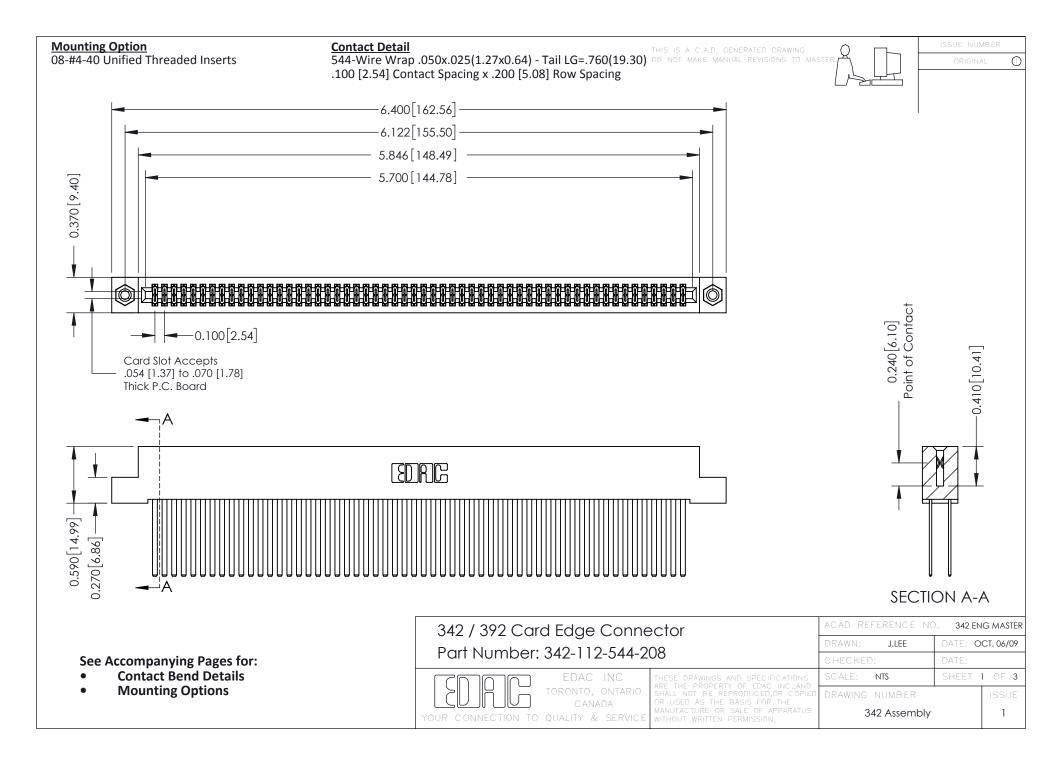

THIS IS A C.A.D. GENERATED DRAWING DO NOT MAKE MANUAL REVISIONS TO MASTER. ISSUE NUMBER

ORIGINAL

1



| 342 / 392 Series Card Edge Connector<br>Contact Bend Detail |                                                                                                                                                                                                  | ACAD REFERENCE NO. 342 ENG MASTER |             |                  |        |
|-------------------------------------------------------------|--------------------------------------------------------------------------------------------------------------------------------------------------------------------------------------------------|-----------------------------------|-------------|------------------|--------|
|